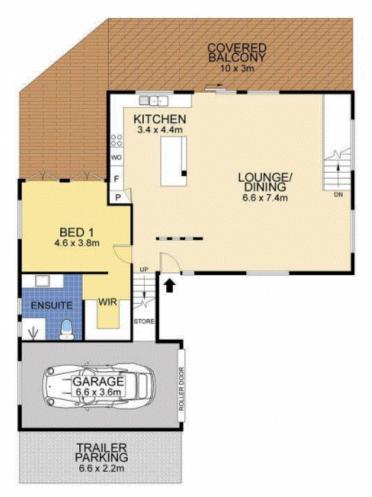

## 6 Spinaze Close BUDERIM QLD

Set high amongst the treetops in central Buderim and situated at the end of a peaceful cul-de-sac, this lovely home is the perfect place to settle in for family life! With the spacious living areas, huge decks and the master bedroom all offering views into the state forest, this property is sure to please all looking for peace and privacy within a superb family-friendly neighbourhood!

The home includes an array of features including downstairs office or rumpus area allowing for the home business or 5th bedroom if needed with it's own external deck with views across the pool area and forest. With loads of under-house storage and large workbench there's space to store all the odds and ends and of course any workshop tinkering that grabs your fancy.

## LIVING LEVEL

LOWER LEVEL

**6 SPINAZE CL** 

BUDERIM

INTERNALAREA: - 201 SQM GARAGE/TRAILER AREA :- 38 SQM EXTERNAL AREA :- 109 SQM TOTAL AREA :- 348 SQM