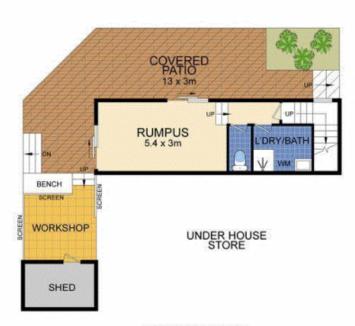

The home includes an array of features including downstairs office or rumpus area allowing for the home business or 5th bedroom if needed with it's own external deck with views across the pool area and forest. With loads of under-house storage and large workbench there's space to store all the odds and ends and of course any workshop tinkering that grabs your fancy.

## LIVING LEVEL

LOWER LEVEL

**6 SPINAZE CL** 

BUDERIM

INTERNALAREA: - 201 SQM GARAGE/TRAILER AREA :- 38 SQM EXTERNAL AREA :- 109 SQM TOTAL AREA :- 348 SQM