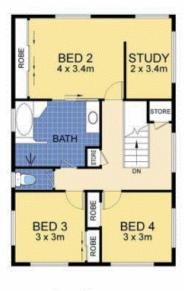

## LIVING LEVEL

LOWER LEVEL

**6 SPINAZE CL** 

BUDERIM

INTERNALAREA: - 201 SQM GARAGE/TRAILER AREA :- 38 SQM EXTERNAL AREA :- 109 SQM TOTAL AREA :- 348 SQM