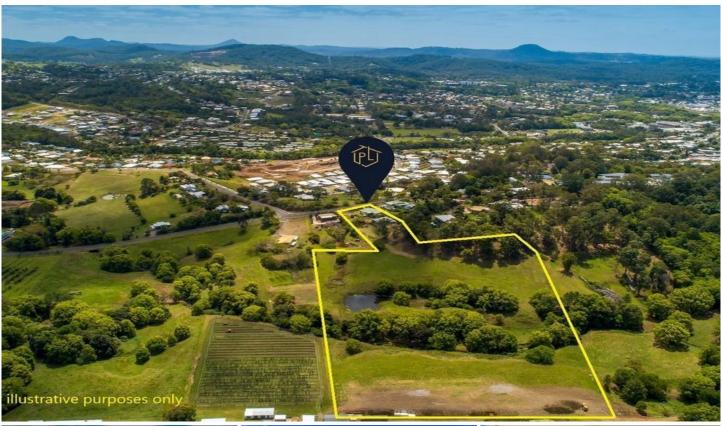

## 151 Perwillowen Road BURNSIDE QLD

Offered to the market for the first time in 52 years and perched high at the front of this lovely 13+ acre rural/residential retreat, this charming family farm home presents a wonderful opportunity for a new family to enjoy a tremendous rural lifestyle with the luxury of being only minutes to shops and amenities, top schools, university and of course only a touch further to our stunning world class beaches and beloved Sunshine Coast lifestyle!

For full version visit the website

3 🚐 2 🔓 8 🖨

Type : Acreage/Semi-Rural

Land Size: 54000 sqm View: https://www

: https://www.propertylane.com.au/sale/qld/sunshine-coast/burnside/residential/acreagese

mirural/7814323