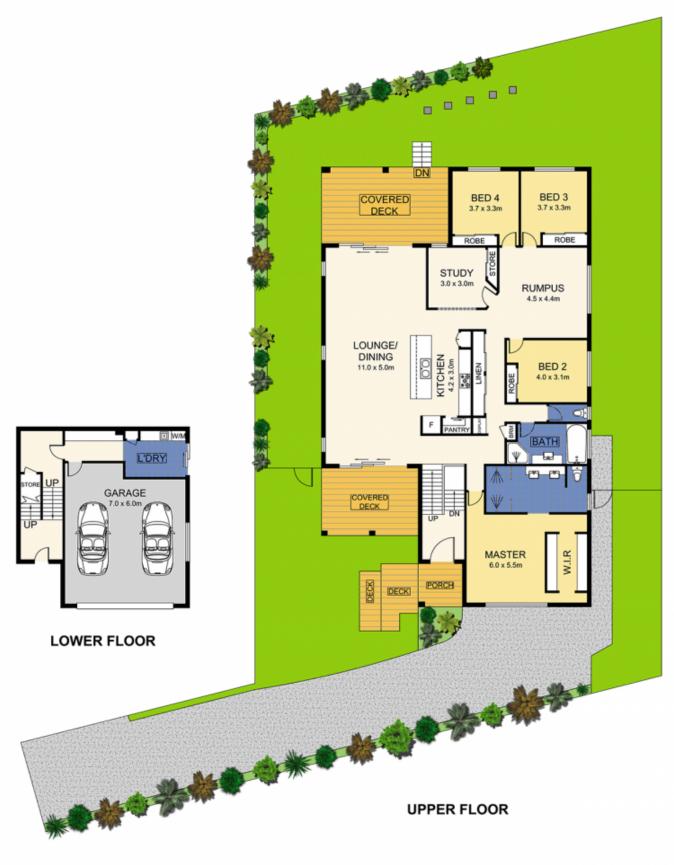

## (Floor Plan For Illustrative Purposes Only)

Scale In metres. We give no guarantee, warranty or representation as to the accuracy and completeness of the floor plan. We recommend that you instruct your own surveyor to carry out an independent investigation of the property prior to relying on the accuracy and completeness of this plan. Floor Plan presented by The Floor Plan Specialist. www.thefpspecialist.com.au

## APPROXIMATE AREAS

INTERNAL : 242 m² EXTERNAL : 52 m² GARAGE : 40 m²

TOTAL AREA: 334 m² LAND TOTAL: 792 m²