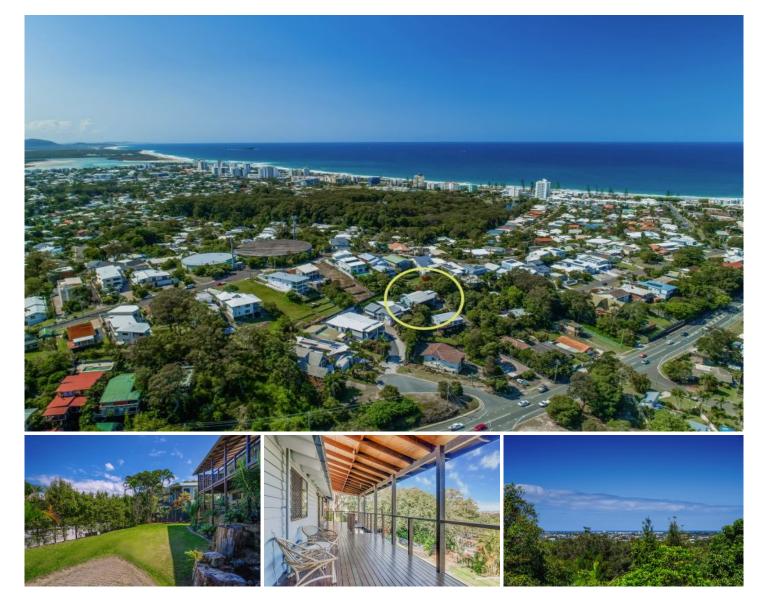

## 34 Kawana Street ALEXANDRA HEADLAND QLD

\*\*\*HUGE PRICE REDUCTION - FIRST IN BEST DRESSED VENDOR REQUIRES URGENT SALE DUE TO COMMITMENTS ELSEWHERE CONSIDERING OFFERS OVER \$769,000\*\*\*

The desirable Kawana St in Alexandra Headland has delivered again with this cracking 1055m2 property just listed at the end of this peaceful Cul-de-sac offering gorgeous views to the coast!

With views and comfort in mind, this exceptional and happy light filled home has been well designed and built with high raked ceilings and an open planned layout on the upper floor to give a great sense of spaciousness and a beachy style that simply exudes warmth and relaxation.

34 Kawana Street, Alexandra Headland

APPROXIMATE AREAS INTERNAL : 195 m<sup>2</sup> EXTERNAL : 98 m<sup>2</sup> GARAGE : 31 m<sup>2</sup> TOTAL AREA : 324 m<sup>2</sup>

(PL) PROPERTYLANE