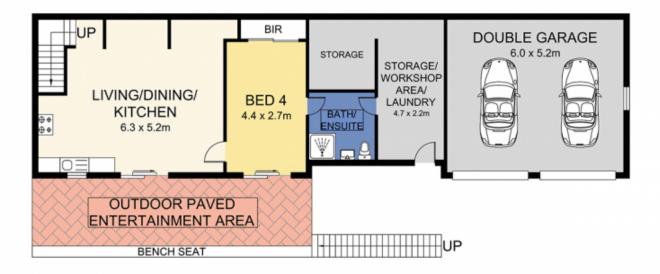

## LOWER LEVEL

2 3 5 0 1 4

## (Floor Plan For Illustrative Purposes Only)

Scale In metres. We give no guarantee, warranty or representation as to the accuracy and completeness of the floor plan. We recommend that you instruct your own surveyor to carry out an independent investigation of the property prior to relying on the accuracy and completeness of this plan. Floor Plan presented by The Floor Plan Specialist. www.thefpspecialist.com.au

34 Kawana Street, Alexandra Headland

APPROXIMATE AREAS INTERNAL : 195 m<sup>2</sup> EXTERNAL : 98 m<sup>2</sup> GARAGE : 31 m<sup>2</sup> TOTAL AREA : 324 m<sup>2</sup>

(PL) PROPERTYLANE