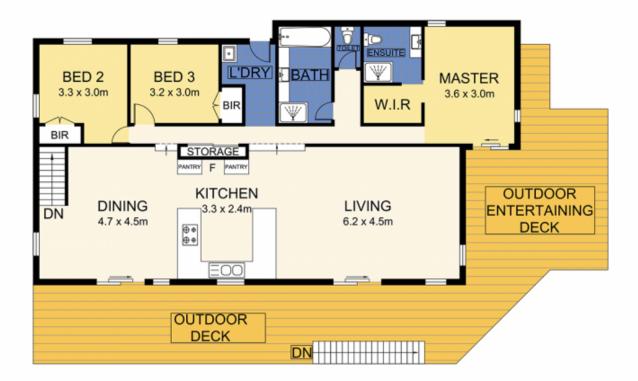

William Emms 07 5442 1855

UPPER LEVEL

## (Floor Plan For Illustrative Purposes Only)

Scale In metres. We give no guarantee, warranty or representation as to the accuracy and completeness of the floor plan. We recommend that you instruct your own surveyor to carry out an independent investigation of the property prior to relying on the accuracy and completeness of this plan. Floor Plan presented by The Floor Plan Specialist. www.thefpspecialist.com.au

34 Kawana Street, Alexandra Headland

APPROXIMATE AREAS INTERNAL : 195 m<sup>2</sup> EXTERNAL : 98 m<sup>2</sup> GARAGE : 31 m<sup>2</sup> TOTAL AREA : 324 m<sup>2</sup>

(PL) PROPERTYLANE