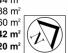

#### APPROXIMATE AREAS

INTERNAL : 144 m<sup>2</sup>  $\begin{array}{r} \text{EXTERNAL:} & 38 \text{ m}^2 \\ \text{GARAGE:} & 60 \text{ m}^2 \end{array}$ TOTAL : 242 m<sup>2</sup> LAND TOTAL : 820 m<sup>2</sup>