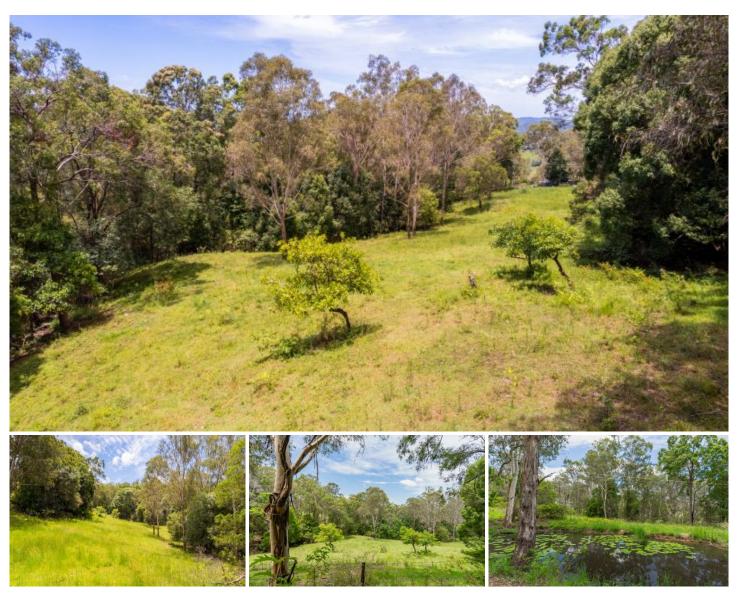

## HUNCHY

Situated in the beautiful Blackall Ranges only minutes from the hustle and bustle of Sunshine Coast Hinterland favourites Montville and Palmwoods on a comfortable 2.88 Ha, this lovely small acreage parcel has been tightly held by the same owners since inception and it's now time for them pass it onto a new happy family to enjoy time out or build their forever home.

The land is undulating in nature and the primary building allocation site offers great privacy and peace, with an already established dam in place along with ample space for a substantial home, sheds and other relevant infrastructure to allow for grazing livestock, this lovely property is bound to impress those looking for a wonderful rural way of life.

Type : Land Land Size : 28800 sqm

View : https://www.propertylane.com.au/sale/qld/su

nshine-coast/hunchy/residential/land/78143

31

Amanda Morton 07 5442 1855

For full version visit the website