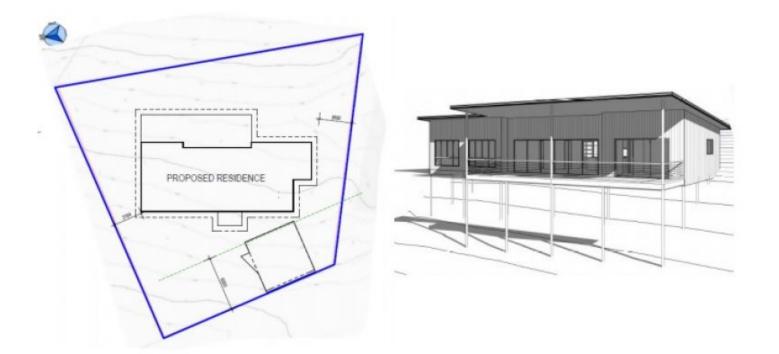

## 77 Balmoral Road MONTVILLE QLD

Positioned on the highly desirable Balmoral Ridge with panoramic district views to the coast, this 718m2 block is potential personified. Build an architectural modern masterpiece, or create a charming heritage style residence - what an extraordinary blank canvas to create something special.

Situated across the road from Spicers Clovelly Estate and close to Montville village with its charming cafes and galleries, you're only a short drive to Maleny or Palmwoods.

The current owner has done all the hard work, with soil test, slope stability reports, and contour surveys done, plus created a gorgeous design specifically for the block with