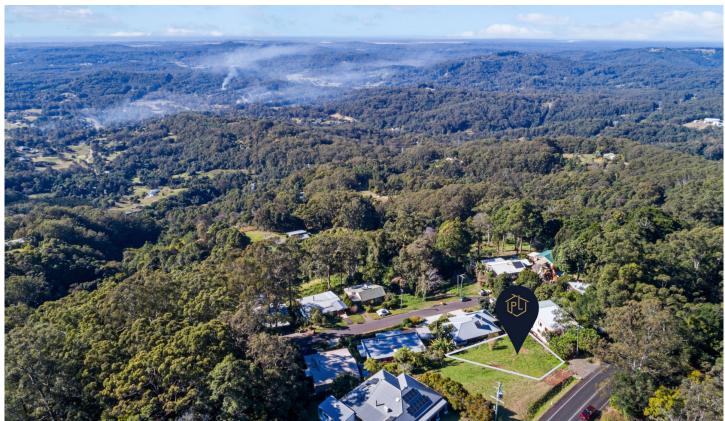

## 77 Balmoral Road MONTVILLE QLD

Positioned on the highly desirable Balmoral Ridge with panoramic district views to the coast, this 718m2 block is potential personified. Build an architectural modern masterpiece, or create a charming heritage style residence - what an extraordinary blank canvas to create something special.

Situated across the road from Spicers Clovelly Estate and close to Montville village with its charming cafes and galleries, you're only a short drive to Maleny or Palmwoods.

The current owner has done all the hard work, with soil test, slope stability reports, and contour surveys done, plus created a gorgeous design specifically for the block with