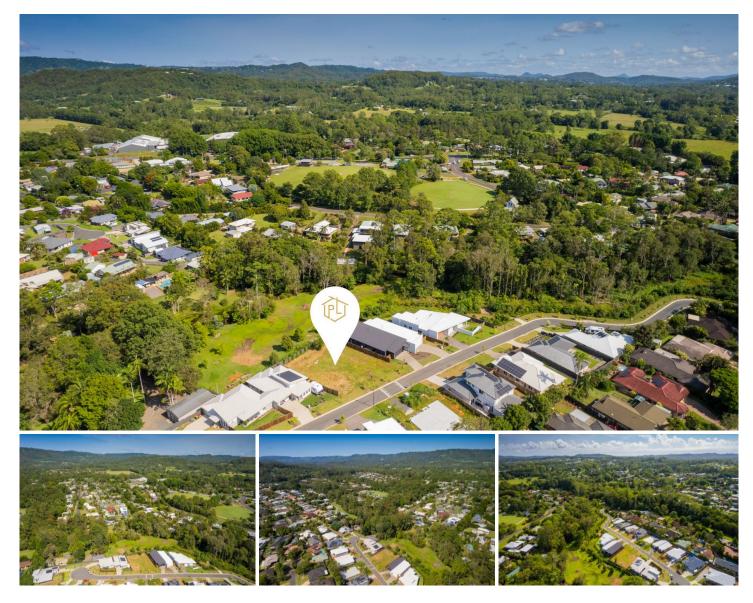

## 18 Stapleton Court PALMWOODS QLD

This prime vacant block in a beautiful Palmwoods estate, was snapped up prior to reaching the market!

Sold by Matthew Wotton from Property Lane Realty

For full version visit the website

| Туре | : Land |
|------|--------|
|      |        |

Land Size : 808 sqm

View

: https://www.propertylane.com.au/sale/qld/su nshine-coast/palmwoods/residential/land/78 14338