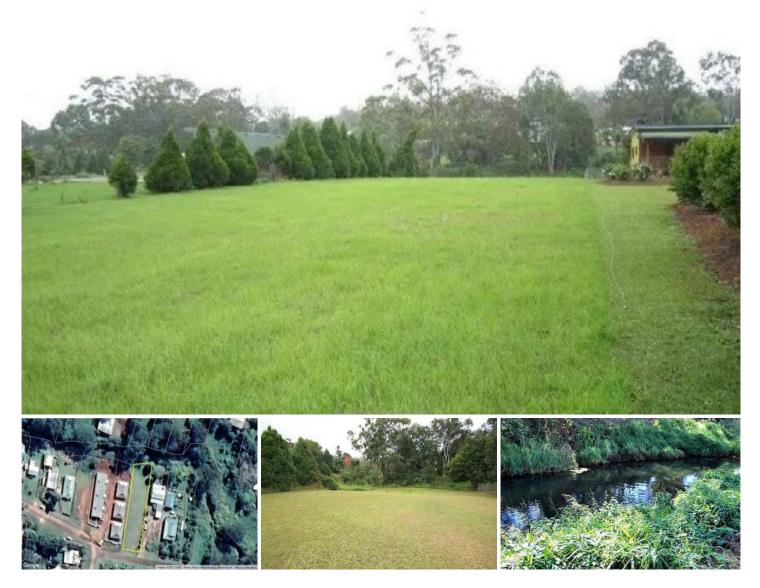

## 4 Alpha Street RAVENSHOE QLD

Build your dream home on 1695m2 in the Tableland village of Ravenshoe. Located 40 minutes from Atherton, Ravenshoe is home to State and Catholic primary schools and a Secondary State Campus, Medical Centre, 2 supermarkets and a variety of small independent shops. For the active person, Ravenshoe has its very own Golf Course, Bowls and Tennis Club!

The block has all the convenience you will need, located in the centre of town with a slight slope to the rear which backs onto North Cedar Creek. With town water and power connected this block is ready for you to build your dream home.

No restrictions or encumbrances.

For full version visit the website

| https://www.propertylane.com.au | https:/ | www.prop | ertylane | .com.au |
|---------------------------------|---------|----------|----------|---------|
|---------------------------------|---------|----------|----------|---------|