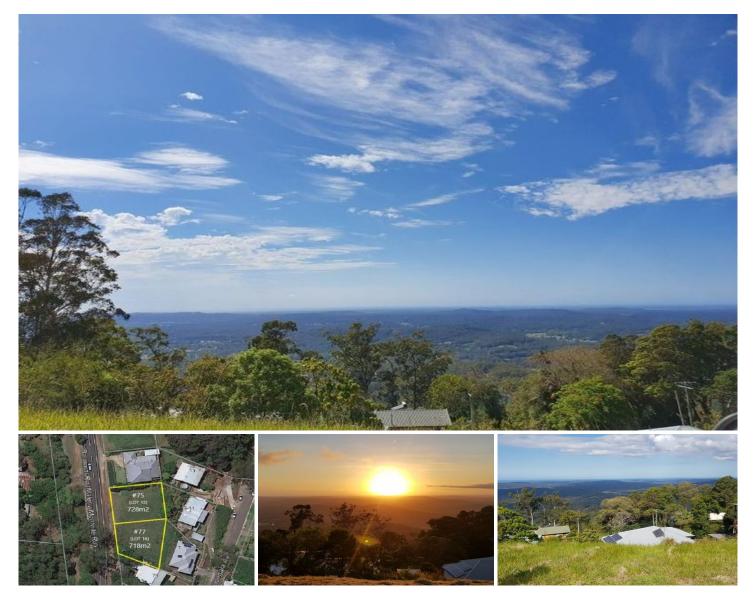

## 75 Balmoral Road MONTVILLE QLD

Positioned on the highly desirable Balmoral Ridge with panoramic views to the coast, this 718m2 block is potential personified. Build an architectural modern masterpiece, or create a charming heritage style residence.

75/Lot 15 728m2: UNDER CONTRACT 77/Lot 16 718m2: Priced at \$330,000 - Be Quick

Situated near Spicers Clovelly Estate and close to Montville village with its charming cafes and galleries, you're only a short drive to Maleny or Palmwoods.

Want to see more? You're welcome to visit with a picnic rug, to just sit and soak up the extraordinary views!

Type : Land

Land Size : 718 sqm View : https://ww

: https://www.propertylane.com.au/sale/qld/su nshine-coast/montville/residential/land/7814 351