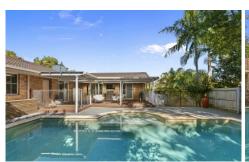

A true hinterland home with a keen understanding for functionality along with living a great lifestyle. The oversized deck is purposely built for BBQ's in summer watching the family swim and the backyard is screaming for a fire-pit to toast marshmallows in the cooler months.

You'll be surprised at the space and functionality of this four-bedroom, two-bathroom family home. The galley kitchen is central to the house with the family room and lounge/dining on either side, each with access to the alfresco living and pool area - perfect for family living.