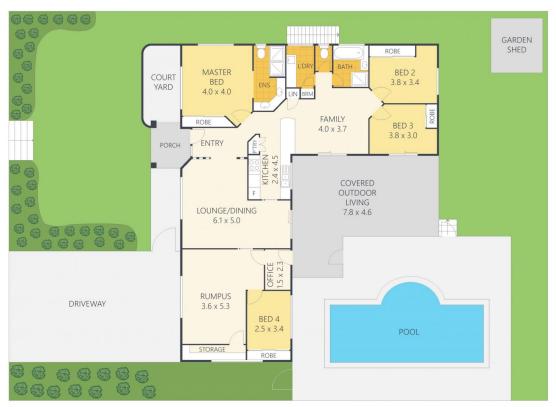

You'll be surprised at the space and functionality of this four-bedroom, two-bathroom family home. The galley kitchen is central to the house with the family room and lounge/dining on either side, each with access to the alfresco living and pool area - perfect for family living.

4 2 2

**Price** : \$ 835,000 **Land Size** : 656 sgm

View : https://www.propertylane.com.au/sale/qld/su

nshine-coast/palmwoods/residential/house/

7824321

**Taylor Sierp 07 5442 1855** 

ARTIST'S IMPRESSION ONLY: While every attempt has been made to ensure the accuracy of this floor plan areas and measurements of doors, windows, rooms and all other items are approximate and no responsibility is taken for any error, omission, or mis-statement. This plan is for illustrative purposes only and should only be used as such by any prospective purchaser. By RealEstateFloorPlans.com.au

Internal: 160m² External: 55m² Total: 215m² Land Size: 656m²