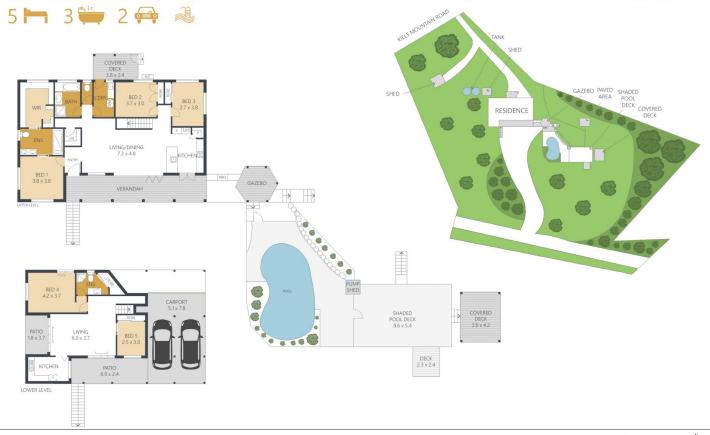

## 8 Kentish Road Kiels Mountain QLD

Welcome to 8 Kentish Road, nestled in a quiet enclave surrounded by nature, friendly neighbours and an array of wildlife.

Explore and indulge in effortless living, a truly exceptional property offering dual living opportunities complete with 5 bedrooms and, 3-bathrooms situated on a sprawling 4792m2 gently sloping block with dual street access.

Boasting tranquil views and an expansive outdoor entertainment area being able to hold more than 50 friends at a time, this home is built for the largest of entertainers.

Rest easy for the long summers ahead, you and all your friends will enjoy swimming in the pool, watching the world go by with a glass of bubbles in hand.

Internal: External: Total: .and Size:

216m<sup>2</sup> 90m<sup>2</sup> 306m<sup>2</sup> 4796m<sup>2</sup>