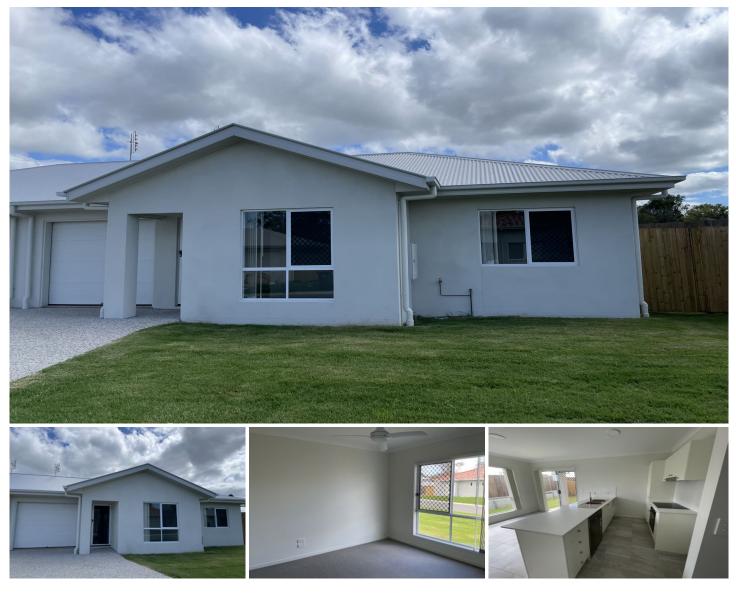

## 30 Bimbadean Circuit Southside QLD

Lovely home with two living areas. Level access front and rear. Fully fenced yard.

Be quick to inspect.

- \* Level access to garage with laundry
- \* Carpet media room with ceiling fans
- \* Open plan living / dining area with air con and ceiling fans
- \* Glass doors to under cover patio area
- \* Security screens throughout
- \* Galley style kitchen with dishwasher and electric cooking
- \* 2 double bedrooms with builtins and one with ensuite
- \* Family bathroom with shower, vanity and toilet

Neutral decor throughout, very sunny , plenty of space.

View : https://www.propertylane.com.au/lease/qld/sunshi ne-coast/southside/residential/semi-detached/784 5141

Property Management Team 0754421855