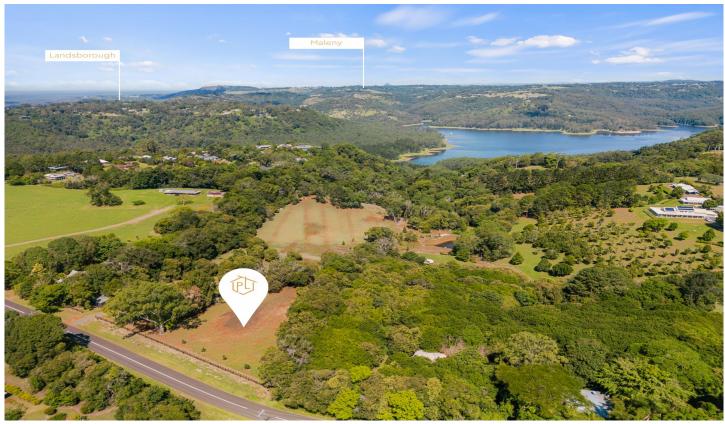

## 124 Western Avenue Montville QLD

Boasting nearly 100 metres of Western Avenue frontage, this 2.45 acre elevated parcel of land features a wide, level building pad with a glorious outlook - the ideal spot for the showpiece residence you've always dreamed of. A brand new, timber post and rail fence along the Western Avenue boundary is complemented by a freshly planted Lillypilly hedge and an elegant line of Maple trees, to establish a truly wonderful first impression of 'country luxe'.

The block is framed by mature trees and greenery providing privacy from the properties to each side, and gently slopes down to the rear, the rich soil and excellent

2 📭 1 🖺 2 🖨

**Building Size**: 8 sqm **Land Size**: 9796 sqm