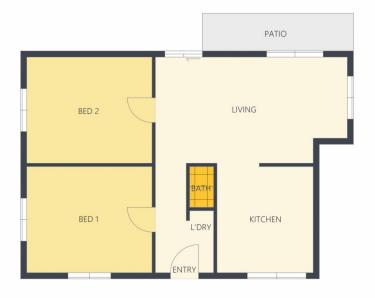

## 124 Western Avenue, MONTVILLE

ARTIST'S IMPRESSION ONLY: While every attempt has been made to ensure the accuracy of this floor plan areas and measurements of doors, windows, rooms and all other items are approximate and no responsibility is taken for any error, omission, or mis-statement. This plan is for illustrative purposes only and should only be used as such by any prospective purchaser.