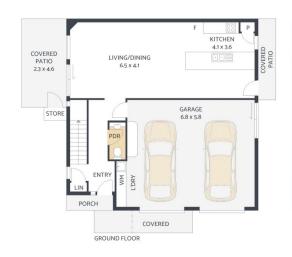

As you enter the entrance hall you'll find the handy powder room, ensuring ease for both residence and guests. The lower level opens out to the large open plan living, dining and kitchen with grey tiles underfoot and dual aspect with east/west cross breezes. The gallery style kitchen features electric stove, warm timber look cabinetry and waterfall