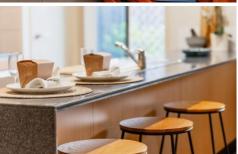

As you enter the entrance hall you'll find the handy powder room, ensuring ease for both residence and guests. The lower level opens out to the large open plan living, dining and kitchen with grey tiles underfoot and dual aspect with east/west cross breezes. The gallery style kitchen features electric stove, warm timber look cabinetry and waterfall