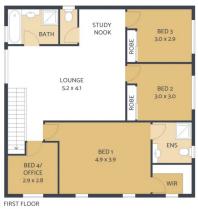

As you enter the entrance hall you'll find the handy powder room, ensuring ease for both residence and guests. The lower level opens out to the large open plan living, dining and kitchen with grey tiles underfoot and dual aspect with east/west cross breezes. The gallery style kitchen features electric stove, warm timber look cabinetry and waterfall