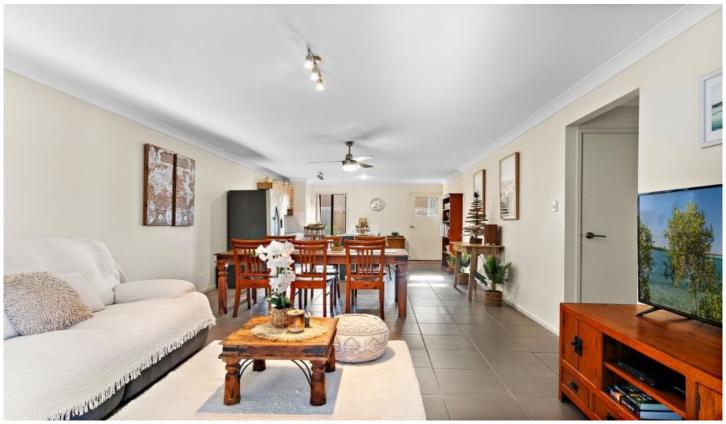

As you enter the entrance hall you'll find the handy powder room, ensuring ease for both residence and guests. The lower level opens out to the large open plan living, dining and kitchen with grey tiles underfoot and dual aspect with east/west cross breezes. The gallery style kitchen features electric stove, warm timber look cabinetry and waterfall