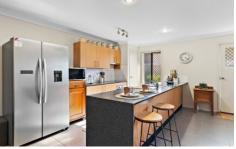

As you enter the entrance hall you'll find the handy powder room, ensuring ease for both residence and guests. The lower level opens out to the large open plan living, dining and kitchen with grey tiles underfoot and dual aspect with east/west cross breezes. The gallery style kitchen features electric stove, warm timber look cabinetry and waterfall