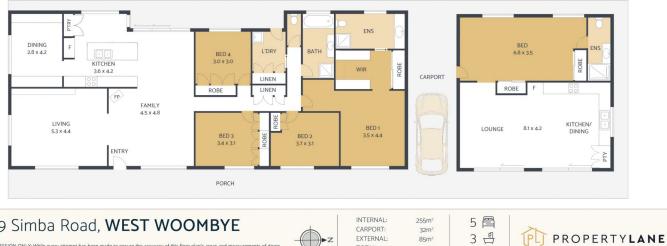

The character-filled main residence boasts soaring raked ceilings, multiple living areas, a generous chef's kitchen with unique river rock counters, and a spacious main bedroom with ensuite. The adjacent, air-conditioned granny flat has been thoughtfully designed with separate kitchen and living, large bedroom plus ensuite. Outside you'll find the huge, powered shed has high clearance doors, its own driveway access, and will be ideal for the hobbyist - or

Athena Law 07 5442 1855

Simon Howe 07 5442 1855

PROPERTY LANE

3 🛱

3 🛱

372m<sup>2</sup>

4,123m<sup>2</sup>

INTERNAL: 27-29 Simba Road, WEST WOOMBYE CARPORT: EXTERNAL: Drz TOTAL: LAND SIZE:

ARTIST'S IMPRESSION ONLY: While every attempt has been made to ensure the accuracy of this floor plan's areas and measurements of doors, windows, rooms and all other items are approximate and no responsibility is taken for any error, omission, or mis-statement. This plan is for illustrative purposes only and should only be used as such by any prospective purchaser. Floor Plan by: RealEstateFloorPlans.com.au