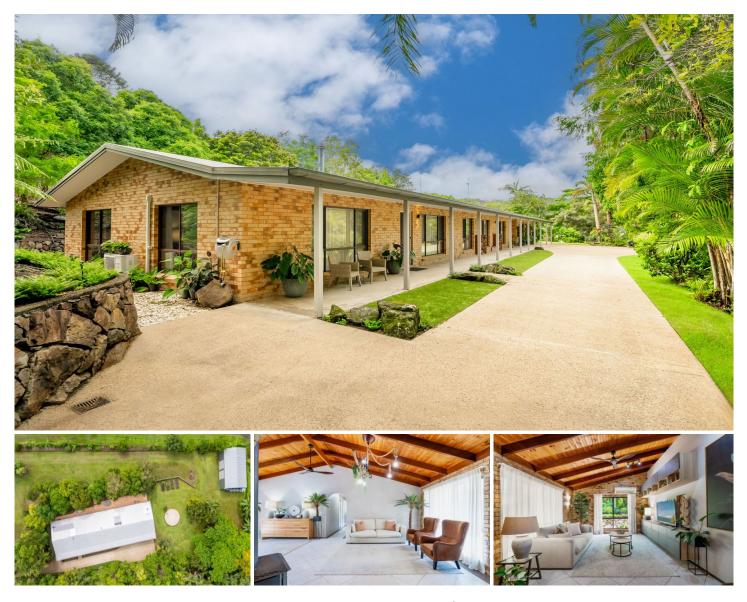

## 27 - 29 Simba Road West Woombye QLD

Discover a tranquil sanctuary embraced by abundant gardens, ample room for the extended family, space for your home business and the opportunity to indulge your green thumb! Set privately back from a quiet country road, this beautifully maintained dual-living residence is nestled on just over an acre of rolling lawns and lush organic gardens, with dozens of fruit trees, vegie gardens and a chook pen.

The character-filled main residence boasts soaring raked ceilings, multiple living areas, a generous chef's kitchen with unique river rock counters, and a spacious main bedroom with ensuite. The adjacent, air-conditioned granny flat has been thoughtfully designed with separate kitchen and living, large bedroom plus ensuite. Outside you'll find the huge, powered shed has high clearance doors, its own driveway access, and will be ideal for the hobbyist - or

## 5 🛤 3 🚔 3 🚘

View

| Price     | :\$1,365,000 |
|-----------|--------------|
| Land Size | : 4123 sam   |

- : https://www.propertylane.com.au/sale/qld/su nshine-coast/west-woombye/residential/hou
- se/7873887