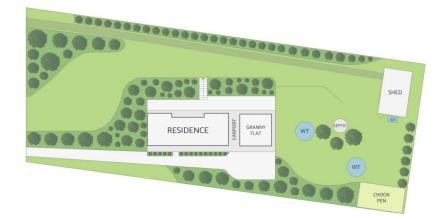

## 27 - 29 Simba Road West Woombye QLD

Discover a tranquil sanctuary embraced by abundant gardens, ample room for the extended family, space for your home business and the opportunity to indulge your green thumb! Set privately back from a quiet country road, this beautifully maintained dual-living residence is nestled on just over an acre of rolling lawns and lush organic gardens, with dozens of fruit trees, vegie gardens and a chook pen.

The character-filled main residence boasts soaring raked ceilings, multiple living areas, a generous chef's kitchen with unique river rock counters, and a spacious main bedroom with ensuite. The adjacent, air-conditioned granny flat has been thoughtfully designed with separate kitchen and living, large bedroom plus ensuite. Outside you'll find the huge, powered shed has high clearance doors, its own driveway access, and will be ideal for the hobbyist - or