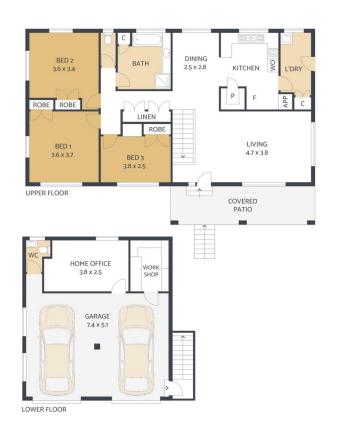

## 27 Cunningham Crescent, NAMBOUR

ARTIST'S IMPRESSION ONLY: While every attempt has been made to ensure the accuracy of this floor plan's areas and measurements of doors, windows, rooms and all other items are approximate and no responsibility is taken for any error, omission, or mis-statement. This plan is for illustrative purposes only and should only be used as such by any prospective purchaser. Floor Plan by: RealEstateFloorPlans.com.au

INTERNAL: EXTERNAL: GARAGE: TOTAL: LAND SIZE: 135m<sup>2</sup> 16m<sup>2</sup> 38m<sup>2</sup> 189m<sup>2</sup> 720m<sup>2</sup>

3 **=** 1.5 **=** 2 **=** 