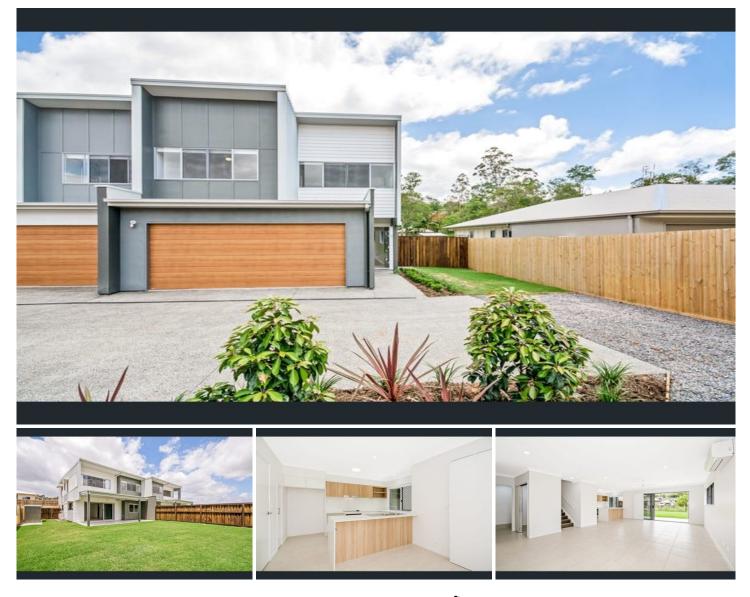

## 2/23 Davey Drive Woombye QLD

Very modern neat and tidy townhouse, 2 Storey with large north facing backyard.

3-4 bedrooms, built in study desk. Open Plan Living.

\* Large double garage with internal access

\* Open plan living/ dining area with Air con and glass doors to under cover area

\* Modern kitchen with pantry, dishwasher and electric cooking

- \* Upstairs media room or 4th bedroom
- \* Large main bedroom with Walkin robe and ensuite
- \* Two more bedrooms with built in robes and ceiling fans
- \* Family bathroom with shower and bathtub, separate toilet
- \* Hide away laundry downstairs.

Loads of storage with garage, garden shed and under stairs.

View : https://www.propertylane.com.au/lease/qld/sunshi ne-coast/woombye/residential/townhouse/789647 1

Property Management Team 0754421855