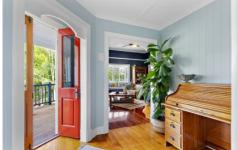

- \* Level access to double tandem carport
- \* Grand front staircase to under cover deck area and front door.
- \* Polished floors and a wall of storage cupboards in the entry foyer
- \* Separate lounge with cozy wood heater, tasteful decor with window seat
- \* Open plan kitchen/ dining area, gas cooking. Loads of