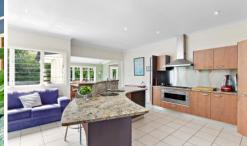

- \* Level access to double tandem carport
- \* Grand front staircase to under cover deck area and front door.
- \* Polished floors and a wall of storage cupboards in the entry foyer
- \* Separate lounge with cozy wood heater, tasteful decor with window seat
- \* Open plan kitchen/ dining area, gas cooking. Loads of