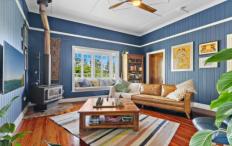

- \* Level access to double tandem carport
- \* Grand front staircase to under cover deck area and front door.
- \* Polished floors and a wall of storage cupboards in the entry foyer
- \* Separate lounge with cozy wood heater, tasteful decor with window seat
- \* Open plan kitchen/ dining area, gas cooking. Loads of