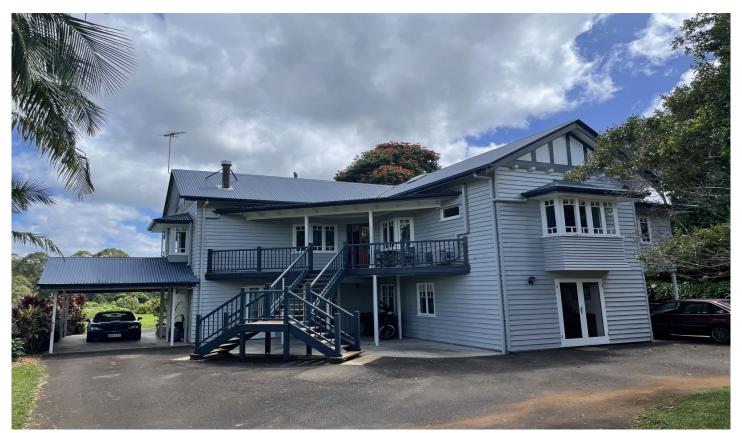

## 285 Western Avenue Montville QLD

Be charmed by the high ceilings, the polished floors, magic outlook and the all-day sunny deck. This 2 possibly three-bedroom home is ready to move into. Downstairs is already tenanted. Double carport. Use of the extensive Veg and Fruit tree garden, the lawns and garden are maintained by a gardener.

- \* Level access to double tandem carport
- \* Grand front staircase to under cover deck area and front door.
- \* Polished floors and a wall of storage cupboards in the entry foyer
- \* Separate lounge with cozy wood heater, tasteful decor with window seat
- \* Open plan kitchen/ dining area, gas cooking. Loads of