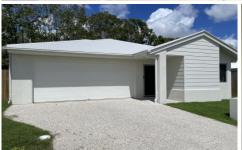

## 8 Bimbadean Circuit Southside QLD

Very modern design with separate living area. Easy care level block. Sunny living family area, good sized kitchen with Bulter's pantry. Under cover outdoor area.

- \* Level driveway to large double garage without side access
- \* Separate lounge at front of home
- \* Open plan family dining area with glass doors to under cover patio area
- \* Very modern kitchen with stone benches, butler's pantry with loads of cupboards.
- \* Air con in family room with ceiling fans
- \* Electric cooking and dishwasher
- \* Main bedroom is a double with built in robes, ensuite and ceiling fan
- \* Second bedroom large double with built-in robes and ceiling fan
- \* Family bathroom with toilet, shower and vanity