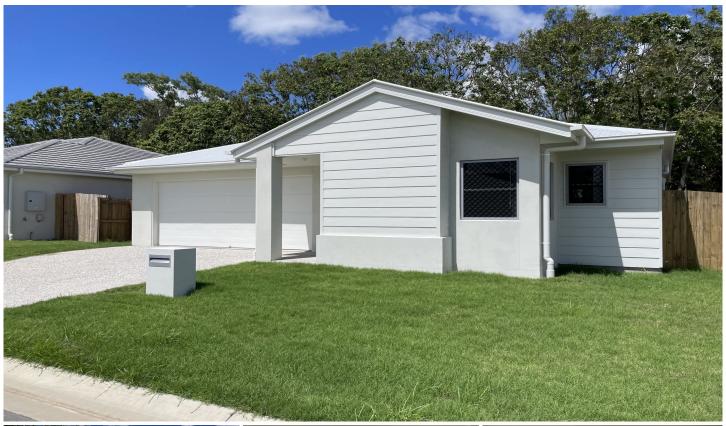

## 8 Bimbadean Circuit Southside QLD

Very modern design with separate living area. Easy care level block. Sunny living family area, good sized kitchen with Bulter's pantry. Under cover outdoor area.

- \* Level driveway to large double garage without side access
- \* Separate lounge at front of home
- \* Open plan family dining area with glass doors to under cover patio area
- \* Very modern kitchen with stone benches, butler's pantry with loads of cupboards.
- \* Air con in family room with ceiling fans
- \* Electric cooking and dishwasher
- \* Main bedroom is a double with built in robes, ensuite and ceiling fan
- \* Second bedroom large double with built-in robes and ceiling fan
- \* Family bathroom with toilet, shower and vanity