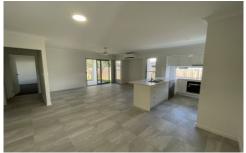

## 8 Bimbadean Circuit Southside QLD

Very modern design with separate living area. Easy care level block. Sunny living family area, good sized kitchen with Bulter's pantry. Under cover outdoor area.

- \* Level driveway to large double garage without side access
- \* Separate lounge at front of home
- \* Open plan family dining area with glass doors to under cover patio area
- \* Very modern kitchen with stone benches, butler's pantry with loads of cupboards.
- \* Air con in family room with ceiling fans
- \* Electric cooking and dishwasher
- \* Main bedroom is a double with built in robes, ensuite and ceiling fan
- \* Second bedroom large double with built-in robes and ceiling fan
- \* Family bathroom with toilet, shower and vanity