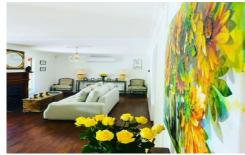

- \*Large front porch area with level access to double garage with internal access
- \* Very stylish entry foyer with timber-stained staircase to bedrooms upstairs.
- \* Formal lounge with gas look wood heater and air con
- \* Study area off lounge room
- \* 5th bedroom downstairs
- \* Open plan dining/ family room with glass doors to Atrium
- \* Large galley style kitchen with butler's pantry, gas cooking and dishwasher
- \* Sep sitting area in bay window
- \* Office off kitchen area with view over the paddocks