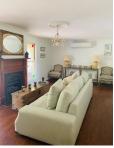

- \*Large front porch area with level access to double garage with internal access
- \* Very stylish entry foyer with timber-stained staircase to bedrooms upstairs.
- \* Formal lounge with gas look wood heater and air con
- \* Study area off lounge room
- \* 5th bedroom downstairs
- \* Open plan dining/ family room with glass doors to Atrium
- \* Large galley style kitchen with butler's pantry, gas cooking and dishwasher
- \* Sep sitting area in bay window
- \* Office off kitchen area with view over the paddocks