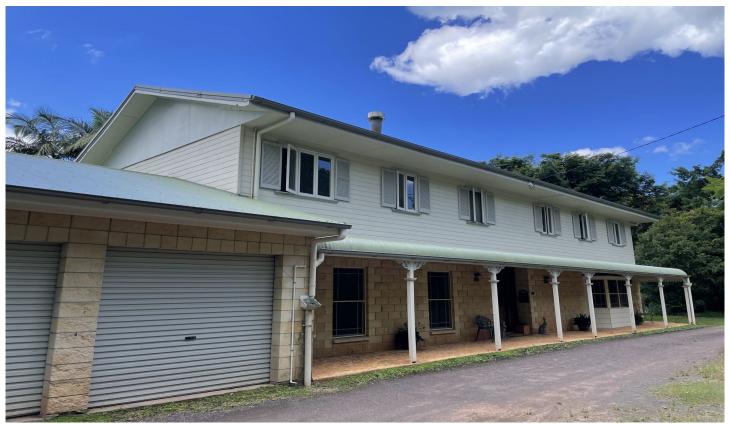

## 38 Old Bowling Green Road Palmwoods QLD

A home to be proud to live in, heaps of room for all the family to enjoy, elegance and style all the way through. Walking distance to Palmwood's, close to the train, schools and all other services.

- \*Large front porch area with level access to double garage with internal access
- \* Very stylish entry foyer with timber-stained staircase to bedrooms upstairs.
- \* Formal lounge with gas look wood heater and air con
- \* Study area off lounge room
- \* 5th bedroom downstairs
- \* Open plan dining/ family room with glass doors to Atrium
- \* Large galley style kitchen with butler's pantry, gas cooking and dishwasher
- \* Sep sitting area in bay window
- \* Office off kitchen area with view over the paddocks