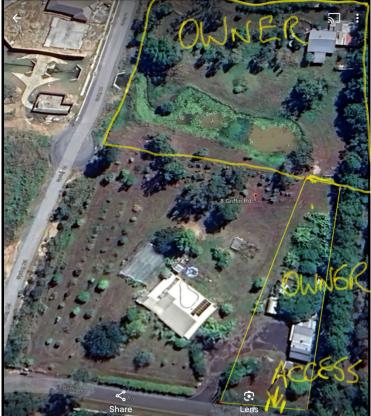

## 8 Griffin Road Victory Heights QLD

So close to Gympie Township, close to the State School, but with a very Rual atmosphere. This 3 bedroom home with study or fourth bedroom is ready for you to move into.

- \* Huge double garage with internal access.
- \* Large workshop area with two garden sheds
- \* Tank water
- \* 2.5 Acres of lush, grassed paddock would suit 2 Horses, stock water available in the paddock.
- \* Open plan living area with air con
- \* Large kitchen with gas cooking and glass doors to under cover deck area with views over paddocks.
- \* Main bedroom with Air con
- \* 2 more bedrooms with ceiling fans and built in robes
- \* Family bathroom. Separate toilet off deck area
- \* Study, office or 4th bedroom off garage