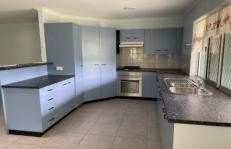

- \* Huge double garage with internal access.
- \* Large workshop area with two garden sheds
- \* Tank water
- \* 2.5 Acres of lush, grassed paddock would suit 2 Horses, stock water available in the paddock.
- \* Open plan living area with air con
- \* Large kitchen with gas cooking and glass doors to under cover deck area with views over paddocks.
- \* Main bedroom with Air con
- \* 2 more bedrooms with ceiling fans and built in robes
- \* Family bathroom. Separate toilet off deck area
- \* Study, office or 4th bedroom off garage