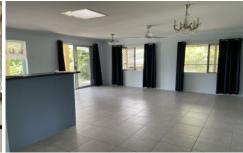

- \* Huge double garage with internal access.
- \* Large workshop area with two garden sheds
- \* Tank water
- \* 2.5 Acres of lush, grassed paddock would suit 2 Horses, stock water available in the paddock.
- \* Open plan living area with air con
- \* Large kitchen with gas cooking and glass doors to under cover deck area with views over paddocks.
- \* Main bedroom with Air con
- \* 2 more bedrooms with ceiling fans and built in robes
- \* Family bathroom. Separate toilet off deck area
- \* Study, office or 4th bedroom off garage