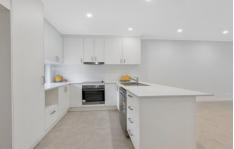

- \* Single garage with internal access
- \* Level access front and rear
- \* Open plan living area with glass doors to alfresco area. Air conditioning.
- \* Kitchen with electric cooking, breakfast bar, panty and dishwasher
- \* Main bedroom with ensuite and walk in robes. Air conditioning
- \* 2 more bedrooms with built-ins and ceiling fans