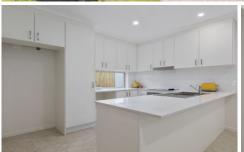

- \* Single garage with internal access
- \* Level access front and rear
- \* Open plan living area with glass doors to alfresco area. Air conditioning.
- \* Kitchen with electric cooking, breakfast bar, panty and dishwasher
- \* Main bedroom with ensuite and walk in robes. Air conditioning
- \* 2 more bedrooms with built-ins and ceiling fans