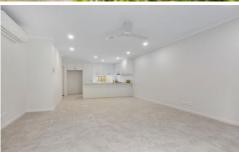

- \* Single garage with internal access
- \* Level access front and rear
- \* Open plan living area with glass doors to alfresco area. Air conditioning.
- \* Kitchen with electric cooking, breakfast bar, panty and dishwasher
- \* Main bedroom with ensuite and walk in robes. Air conditioning
- \* 2 more bedrooms with built-ins and ceiling fans