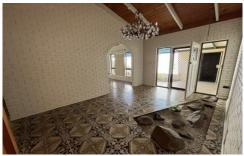

## 585 Chevallum Road Chevallum QLD

Home with plenty of charm. Large rooms. Cathedral ceilings. Huge entertainment area all undercover. 6 Month lease offered.

- \* Level access to two large sheds or garages with tilt doors
- \* Double garage with internal access and large storage room off.
- \* Large lounge room with cathedral ceilings, tiled floors and ceiling fans
- \* Dining area with glass doors to patio area
- \* Big kitchen with walk in pantry, gas cooking and loads of cupboards
- \* Laundry with out side access to under cover area
- \* 3 bedrooms all with builtins and ceiling fans
- \* Main bedroom has ensuite