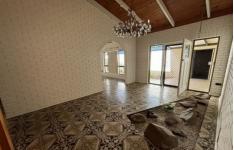

## 585 Chevallum Road Chevallum QLD

Home with plenty of charm. Large rooms. Cathedral ceilings. Huge entertainment area all undercover. 6 Month lease offered.

- \* Level access to two large sheds or garages with tilt doors
- \* Double garage with internal access and large storage room off.
- \* Large lounge room with cathedral ceilings, tiled floors and ceiling fans
- \* Dining area with glass doors to patio area
- \* Big kitchen with walk in pantry, gas cooking and loads of cupboards
- \* Laundry with out side access to under cover area
- \* 3 bedrooms all with builtins and ceiling fans
- \* Main bedroom has ensuite