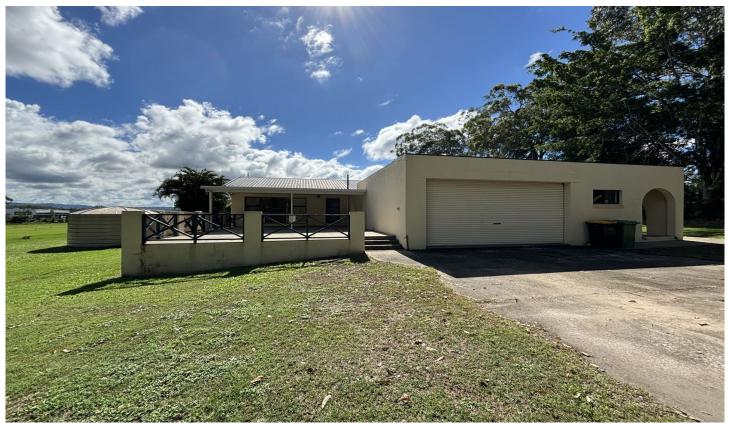

## 585 Chevallum Road Chevallum QLD

Home with plenty of charm. Large rooms. Cathedral ceilings. Huge entertainment area all undercover. 6 Month lease offered.

- \* Level access to two large sheds or garages with tilt doors
- \* Double garage with internal access and large storage room off.
- \* Large lounge room with cathedral ceilings, tiled floors and ceiling fans
- \* Dining area with glass doors to patio area
- \* Big kitchen with walk in pantry, gas cooking and loads of cupboards
- \* Laundry with out side access to under cover area
- \* 3 bedrooms all with builtins and ceiling fans
- \* Main bedroom has ensuite