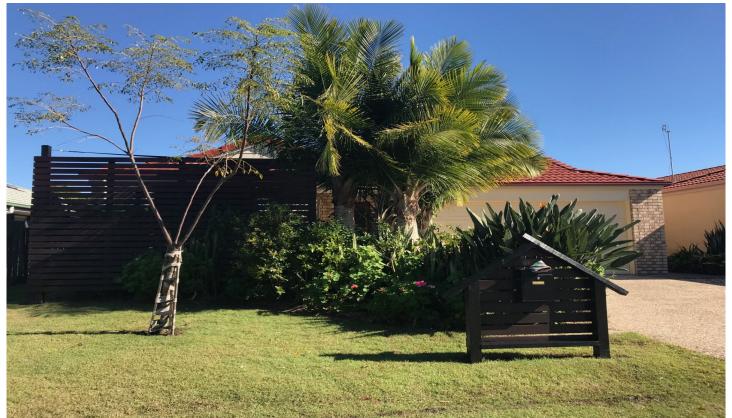

## 17 Parkville Street Sippy Downs QLD

Lovely home with great out side entertaining area. Good sized fully fenced yard.

Open pan living area. Very neat and tidy.

- \* Level access to garage with side driveway parking as well
- \* Open plan living area with glass doors to undercover patio area.
- \* Air con in living area
- \* Good sized kitchen with new dishwasher
- \* Main bedroom with bay window, ensuite and ceiling fans
- \* 2 more double bedrooms with built ins and ceiling fans
- \* Family bathroom with bath and shower, separate toilet
- \* Garage with double access, one at front, one into the patio area
- \* Good sized fully fenced yard with garden shed.