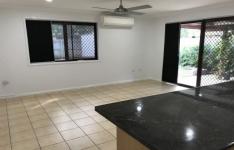

## 17 Parkville Street Sippy Downs QLD

Lovely home with great out side entertaining area. Good sized fully fenced yard.

Open pan living area. Very neat and tidy.

- \* Level access to garage with side driveway parking as well
- \* Open plan living area with glass doors to undercover patio area.
- \* Air con in living area
- \* Good sized kitchen with new dishwasher
- \* Main bedroom with bay window, ensuite and ceiling fans
- \* 2 more double bedrooms with built ins and ceiling fans
- \* Family bathroom with bath and shower, separate toilet
- \* Garage with double access, one at front, one into the patio area
- \* Good sized fully fenced yard with garden shed.