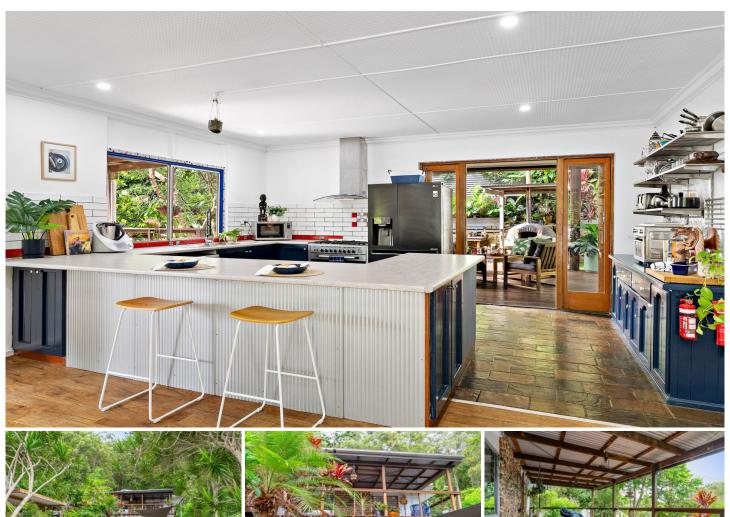

## 14 Petrie Creek Road Nambour QLD

Embark on a journey beyond the ordinary and discover the unparalleled charm of 14 Petrie Creek Road, Nambour. This isn't just a home; it's an invitation to embrace a lifestyle where character and personality intertwine seamlessly with modern comfort. Tucked away on the Rosemount side of Nambour, this captivating residence offers the best of both worlds - a convenient urban locale with a tranquil bushland setting.

As you enter the property you are greeted by greenery & the local water dragon residents. Walk up your garden path or new timber staircase to the gorgeous timber front deck, where you can swing your worries away while watching the afternoon sunsets to the west, or enjoy the fireworks of the Nambour Show from the comfort of home.

Double front glass doors take you into the open, bright &

5 🗀 2 🔓 2 🖨

Price : \$ 835,000 Building Size : 174 sqm

Land Size : 751 sqm View : https://ww

: https://www.propertylane.com.au/sale/ql d/sunshine-coast/nambour/residential/ho