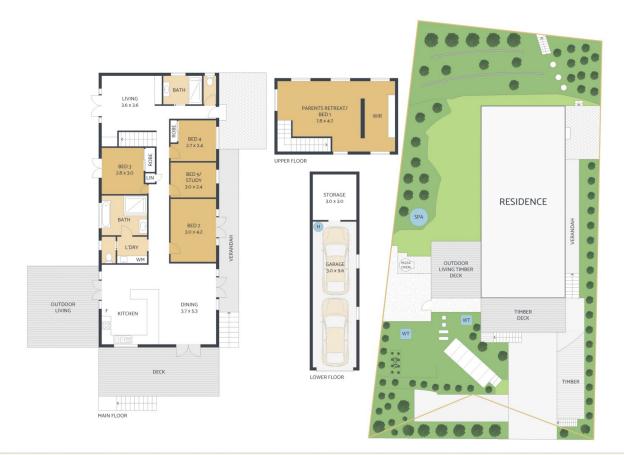

## 14 Petrie Creek Road, NAMBOUR

ARTIST'S IMPRESSION ONLY: While every attempt has been made to ensure the accuracy of this floor plan's areas and measurements of doors, windows, rooms and all other items are approximate and no responsibility is taken for any error, omission, or mis-statement. This plan is for illustrative purposes only and should only be used as such by any prospective purchaser. Floor Plan by: RealEstateFloorPlans.com.au

INTERNAL: EXTERNAL: GARAGE: TOTAL: LAND SIZE: 174m<sup>2</sup> 67m<sup>2</sup> 38m<sup>2</sup> 279m<sup>2</sup> 751m<sup>2</sup>

5 **=** 2 **=** 2 **=** 