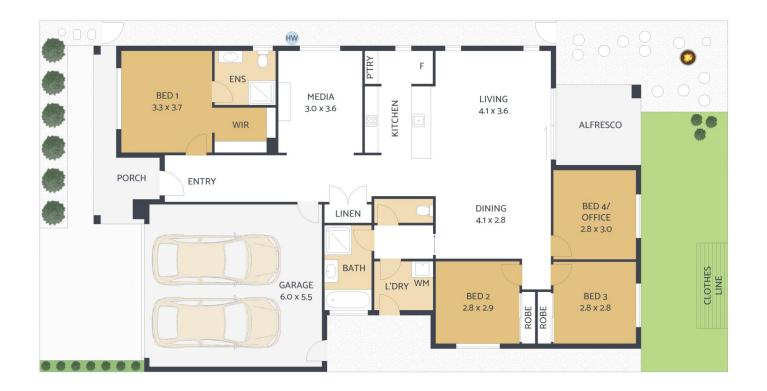

## 13 Tadorna Street, PALMVIEW

ARTIST'S IMPRESSION ONLY: While every attempt has been made to ensure the accuracy of this floor plan's areas and measurements of doors, windows, rooms and all other items are approximate and no responsibility is taken for any error, omission, or mis-statement. This plan is for illustrative purposes only and should only be used as such by any prospective purchaser. Floor Plan by: RealEstateFloorPlans.com.au

INTERNAL: EXTERNAL: GARAGE: TOTAL: LAND SIZE: 137m<sup>2</sup> 17m<sup>2</sup> 33m<sup>2</sup> 187m<sup>2</sup> 2 着