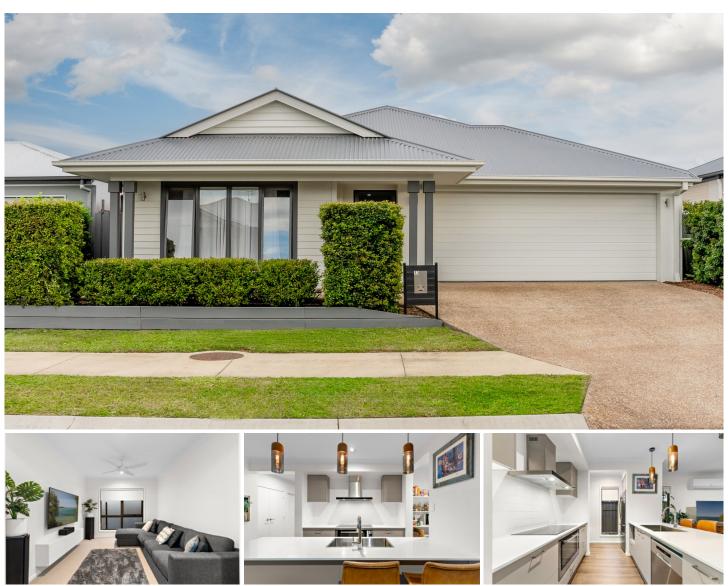

## 13 Tadorna Street Palmview QLD

Nestled in a quiet street just a short stroll from Clearwing Crescent Park, this immaculate home offers Hamptons charm and sleek contemporary appeal right here in Harmony Estate. Designed with care to include premium upgrades such as high ceilings, composite timber flooring, 900mm cooktop and oven, plus 6.6kw of solar, this is where easy liveability meets all the modern comforts.

## Features to note:

- Immaculate, stylish 4 bedroom, 2 bathroom home
- High ceilings
- Open plan, air-conditioned living room
- Separate media room
- Central kitchen with stone benchtops, 900mm cooktop &

## 4 🕮 2 🖺 2 🖨

Type : House Price : \$820,000 Land Size : 313 sqm

View: https://www.propertylane.com.au/sale/qld/su

nshine-coast/palmview/residential/house/80

11287

Amanda Morton 0475846626

Athena Law 0408884104