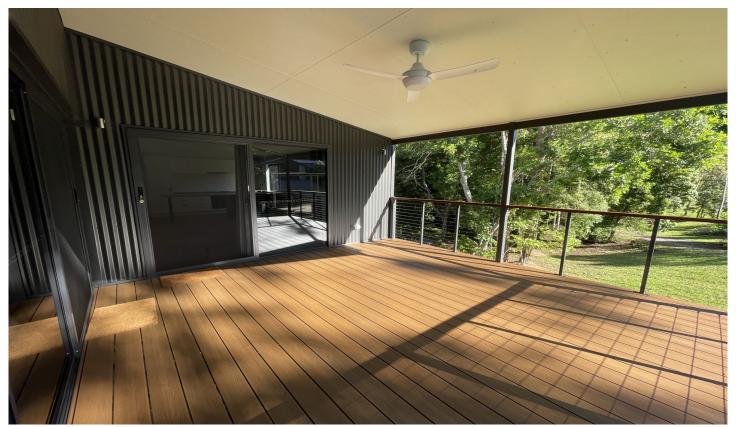

This property features:

- \* 2 good sized bedrooms, both with built in robes, ceiling fans and air conditioning
- \* 1 open plan air conditioned living space
- \* Modern kitchen with good storage and a dishwasher
- \* 1 bathroom
- \* 1 internal laundry
- \* A large timber deck with a lovely outlook