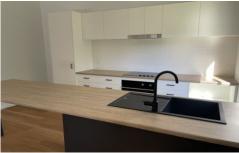

This property features:

- \* 2 good sized bedrooms, both with built in robes, ceiling fans and air conditioning
- \* 1 open plan air conditioned living space
- \* Modern kitchen with good storage and a dishwasher
- \* 1 bathroom
- \* 1 internal laundry
- \* A large timber deck with a lovely outlook