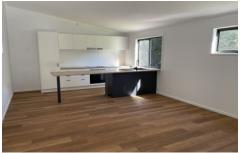

This property features:

- \* 2 good sized bedrooms, both with built in robes, ceiling fans and air conditioning
- \* 1 open plan air conditioned living space
- \* Modern kitchen with good storage and a dishwasher
- \* 1 bathroom
- \* 1 internal laundry
- \* A large timber deck with a lovely outlook