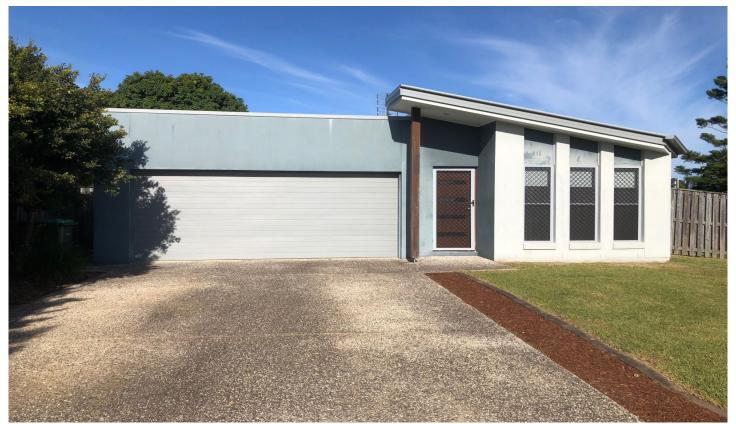

## 61 Pepper Tree Circuit Maroochydore QLD

This modern low set rendered brick home is a private enclave and minutes from the Sunshine Plaza, Public Transport, the Beach and all the other amenities you would expect to find in such a central location.

## The home features:

- \* 4 built in bedrooms, all with ceiling fans and 2 with air conditioning
- \* Master bedroom has a walk in robe and ensuite
- \* Central kitchen with dishwasher
- \* Separate tiled air conditioned family and dining rooms
- \* Security screens throughout
- \* Covered rear patio
- \* Fully fenced flat yard
- \* Double remote garage with internal access
- \* Solar power on roof