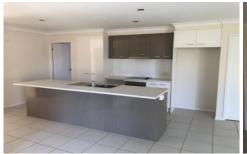

## The home features:

- \* 4 built in bedrooms, all with ceiling fans and 2 with air conditioning
- \* Master bedroom has a walk in robe and ensuite
- \* Central kitchen with dishwasher
- \* Separate tiled air conditioned family and dining rooms
- \* Security screens throughout
- \* Covered rear patio
- \* Fully fenced flat yard
- \* Double remote garage with internal access
- \* Solar power on roof