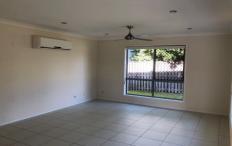

## The home features:

- \* 4 built in bedrooms, all with ceiling fans and 2 with air conditioning
- \* Master bedroom has a walk in robe and ensuite
- \* Central kitchen with dishwasher
- \* Separate tiled air conditioned family and dining rooms
- \* Security screens throughout
- \* Covered rear patio
- \* Fully fenced flat yard
- \* Double remote garage with internal access
- \* Solar power on roof