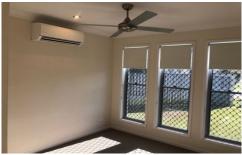

## The home features:

- \* 4 built in bedrooms, all with ceiling fans and 2 with air conditioning
- \* Master bedroom has a walk in robe and ensuite
- \* Central kitchen with dishwasher
- \* Separate tiled air conditioned family and dining rooms
- \* Security screens throughout
- \* Covered rear patio
- \* Fully fenced flat yard
- \* Double remote garage with internal access
- \* Solar power on roof