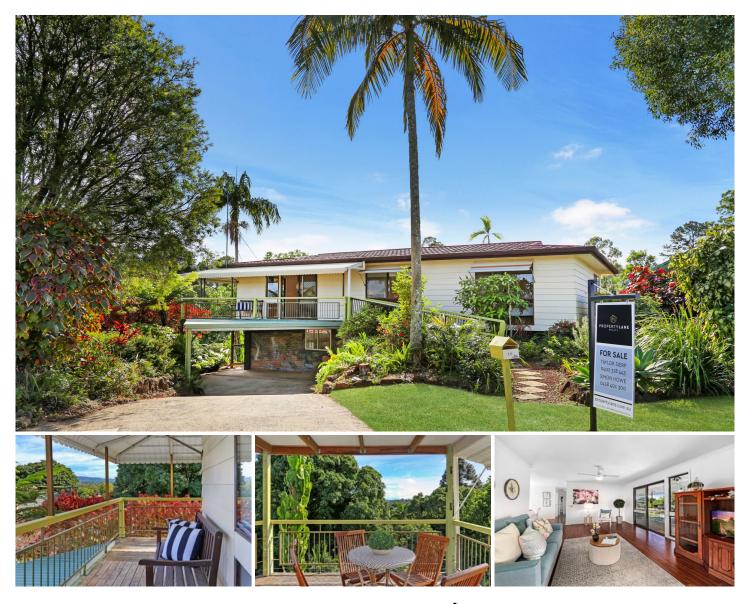

## 10 Sales Court Woombye QLD

Located high on the hill in the centrally located country town of Woombye, set in a quiet cul de sac this original gem awaits your inspection.

Set over 2 levels, upstairs you will find, open plan living and dining with 3 bedrooms and bathroom, complete with beautiful views towards the ranges. Downstairs is a great space to create something special with plenty of storage, room for a workshop/rumpus room for the kids or convert into a home office.

Things You Will Love:

Elevated large 858m2 land Three bedrooms **Open Plan Living Polished Timber Floors** 

## 3 🛤 1 🚔 2 🚘

View

| Price     | : \$ 745,000 |
|-----------|--------------|
| Land Size | : 858 sam    |

: https://www.propertylane.com.au/sale/qld/su nshine-coast/woombye/residential/house/80 19856

**Simon Howe** 07 5442 1855