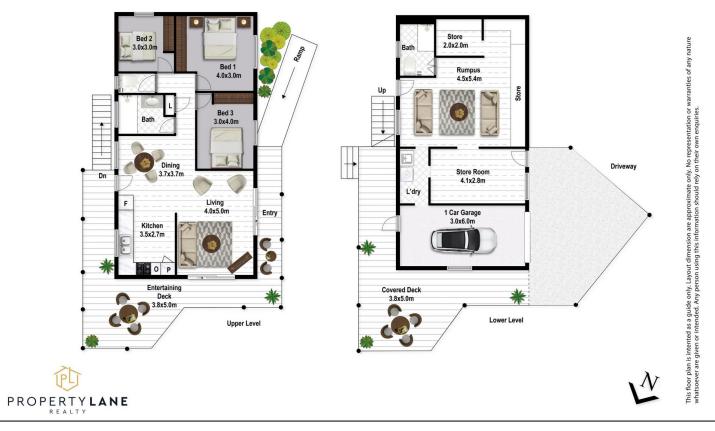

## 10 Sales Court Woombye QLD

Located high on the hill in the centrally located country town of Woombye, set in a quiet cul de sac this original gem awaits your inspection.

Set over 2 levels, upstairs you will find, open plan living and dining with 3 bedrooms and bathroom, complete with beautiful views towards the ranges. Downstairs is a great space to create something special with plenty of storage, room for a workshop/rumpus room for the kids or convert into a home office.

Things You Will Love:

Elevated large 858m2 land Three bedrooms **Open Plan Living Polished Timber Floors** 