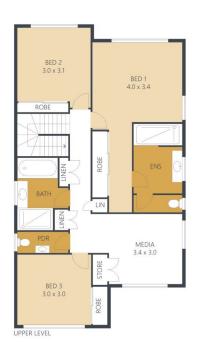

3 📭 2 🔓 2 😭

**Price** : \$ 780,000 **Land Size** : 199 sqm

View : https://www.propertylane.com.au/sale/qld/su

nshine-coast/woombye/residential/semi-det ached/8021083

Nadina Villani 07 5442 1855

ARTIST'S IMPRESSION ONLY: While every attempt has been made to ensure the accuracy of this floor plan areas and measurements of doors, windows, rooms and all other items are approximate and no responsibility is taken for any error, omission, or mis-statement. This plan is for illustrative purposes only and should only be used as such by any prospective purchaser.

Internal: 124m External: 12m Garage: 32m Total: 168m APPROX AREAS