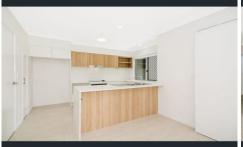

The C- shaped kitchen is complete with white stone waterfall benchtop, timber feature upper cupboard doors, dishwasher and views to the natural setting beyond. On this lower level there is a handy downstairs powder room, custom built in study desk with timber look feature shelves