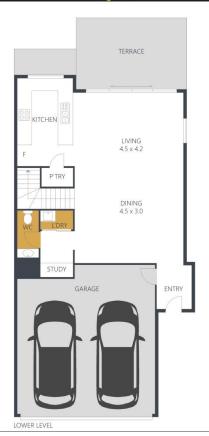

The modern façade sets the tone for this generous sized duplex with large double remote car garage and extra car parking bay, perfect for a boat or trailer.

Step inside the light filled open plan living, dining and kitchen area. Light toned flooring and air conditioning provide easy care year round comfort.

The C- shaped kitchen is complete with white stone waterfall benchtop, timber feature upper cupboard doors, dishwasher and views to the natural setting beyond. On this lower level there is a handy downstairs powder room, custom built in study desk with timber look feature shelves

3 📭 2 🔓 2 😭

**Price** : \$ 780,000 **Land Size** : 199 sqm

View : https://www.propertylane.com.au/sale/qld/su

nshine-coast/woombye/residential/semi-det ached/8021083

Nadina Villani 07 5442 1855

ARTIST'S IMPRESSION ONLY: While every attempt has been made to ensure the accuracy of this floor plan areas and measurements of doors, windows, rooms and all other items are approximate and no responsibility is taken for any error, omission, or mis-statement. This plan is for illustrative purposes only and should only be used as such by any prospective purchaser.

Internal: 124m External: 12m Garage: 32m Total: 168m APPROX AREAS