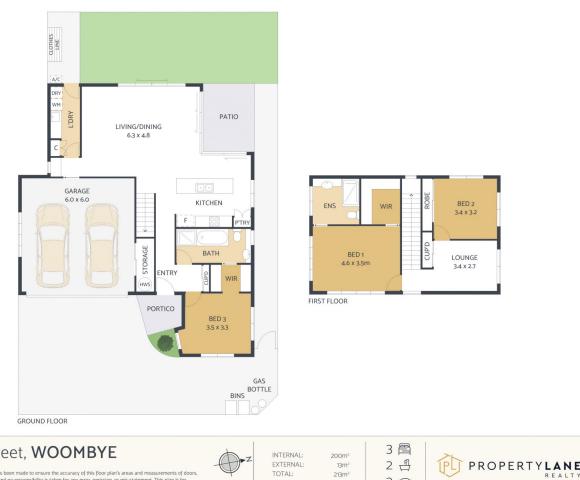

s://www.propertylane.com.au/sale/ql d/sunshine-coast/woombye/residential/h ouse/8028525

Megan Manly 07 5442 1855

Nadina Villani 07 5442 1855

2/11 Dinmore Street, **WOOMBYE** ARTIST'S IMPRESSION ONLY: While every attempt has been made to ensure the accuracy of this floor plan's areas and measurements of doors, windows, rooms and all other items are approximate and no responsibility is taken for any error, omission, or mis-statement. This plan is for illustrative purposes only and should only be used as such by any prospective purchaser. Floor Plan by: RealEstateFloorPlans.com.au

INTERNAL: EXTERNAL: TOTAL: 200m<sup>2</sup> 13m<sup>2</sup> 213m<sup>2</sup>

-7

3 閏 2 2

PROPERTY LANE