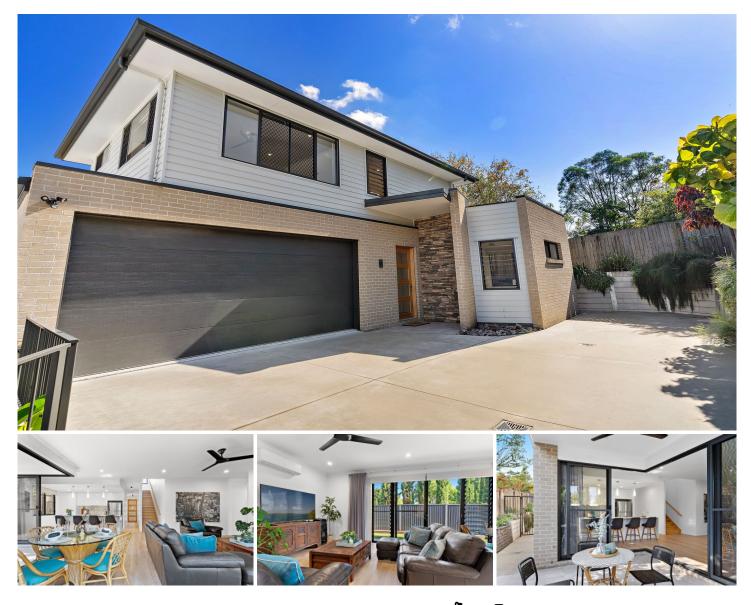

## 11 Dinmore Street Woombye QLD

Welcome to your dream home in the heart of the highly sought-after township of Woombye. This architecturally designed, double-story residence is just 3 years old & 212m2 under roof; boasting 3 bedrooms, 2 bathrooms, combined living/dining, outdoor entertaining, separate laundry, upstairs 2nd living space and a spacious 2-car garage. Built by the renowned Dan Sommers, every detail of this property exudes quality and sophistication.

From the moment you step inside, you'll be greeted by 2.7m high ceilings and luxurious 6ml vinyl plank floors. The Australian Mountain Ash staircase is a stunning centerpiece, complemented by floor-to-ceiling louvre windows that fill the home with natural light.