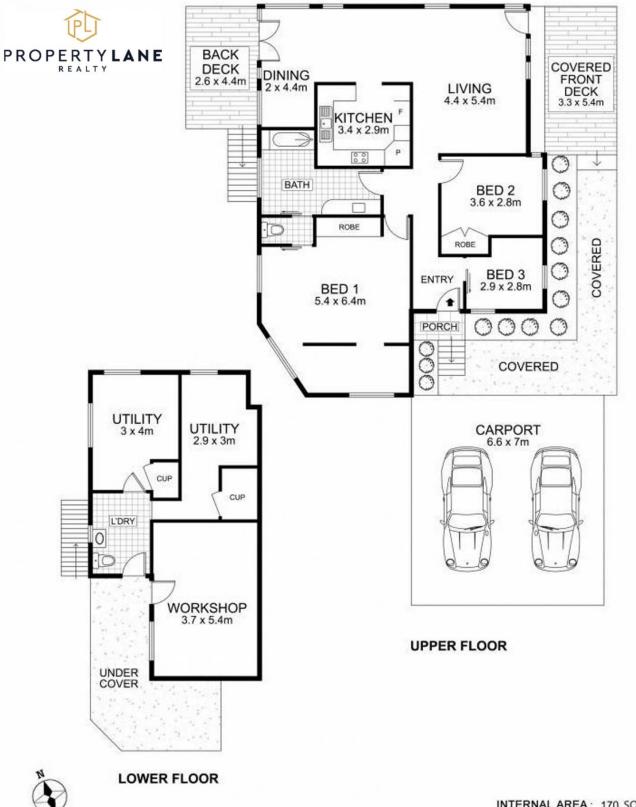

Set over 2 levels you will find, 3 bedrooms, master with 2-way bathroom, 2 car accommodation and storage. Downstairs you have 2 utility rooms, bathroom/laundry and additional storage shed. Complete with a fireplace for those cosy winters, VJ walls, slate bathroom and charming kitchen, you will love coming home every day.

Simon Howe 07 5442 1855

144 BLACKALL RANGE ROAD

WEST WOOMBYE

INTERNAL AREA: 170 SQM

GARAGE AREA: 46 SQM EXTERNAL AREA: 48 SQM

TOTAL AREA: 264 SQM

This floor plan is conceptual only. It is provided for illustrative purposes only and should not be relied upon. We make no guarantee as to the accuracy of this plan. All interested parties should make and rely on their own enquiries in determining the accuracy of the information contained in this floor plan.