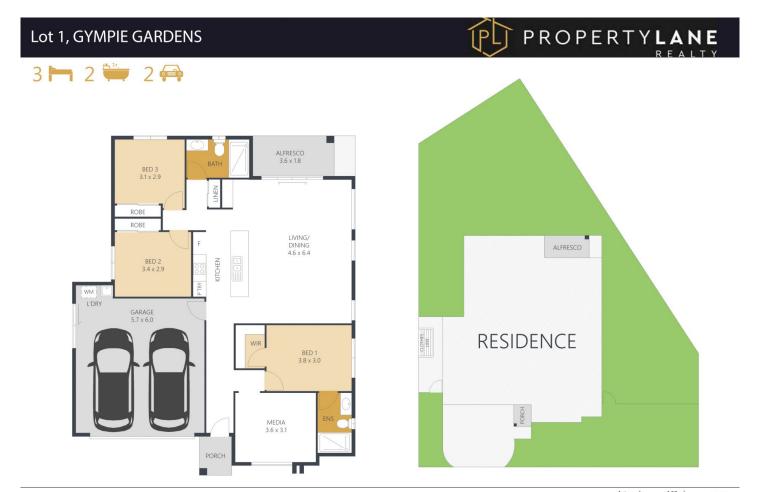

ARTIST'S IMPRESSION ONLY: While every attempt has been made to ensure the accuracy of this floor plan areas and measurements of doors, windows, rooms and all other items are approximate and no responsibility is taken for any error, omission, or mis-statement. This plan is for illustrative purposes only and should only be used as such by any prospective purchaser. By RealEstateFloorPlans.com.au 
 Internal:
 162m<sup>2</sup>

 External:
 9m<sup>2</sup>

 Total:
 171m<sup>2</sup>

 Land Size:
 523m<sup>2</sup>