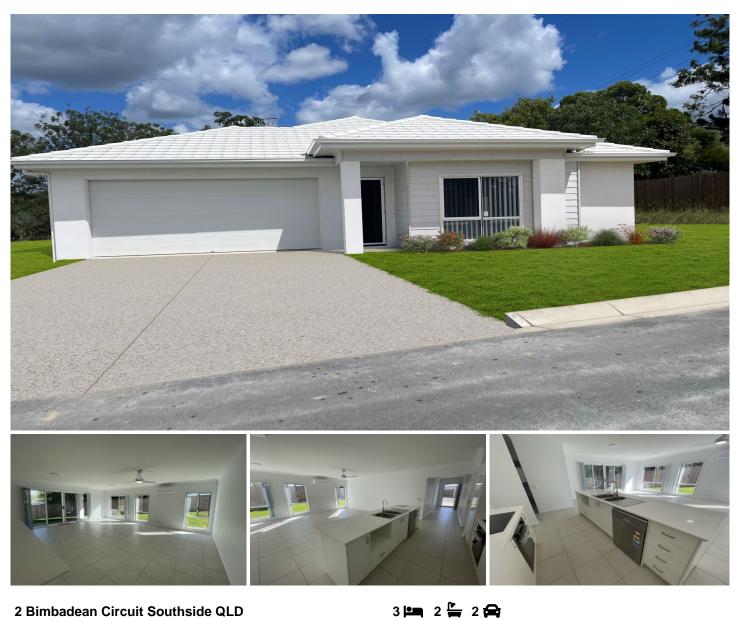

## 2 Bimbadean Circuit Southside QLD

This lovely home is only 12 months old and is located in the popular Gympie Garden Estate.

The home features:

3 good sized carpeted bedrooms, all with built ins and ceiling fans

- Separate Media room
- Air conditioned family/dining area
- Security screens throughout
- \* Central kitchen with stone benchtops, electric appliances incl dishwasher
- Covered back entertaining area
- Fenced level back yard
- Double remote garage \*