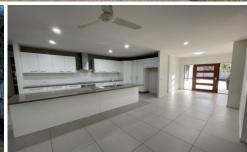

## 8 MacAdam Court Palmwoods QLD

If you are looking for a beautiful spacious home, then look no further. Immaculately presented inside and out, this home offers spacious living areas, high ceilings, security with a gated entrance and a magic out side area with huge deck.

Features you will love:

- \* Fully gated entrance, loads of level car parking for boats or caravan
- \* Large double garage with storage shelves and direct entry to the house
- \* Formal Entrance foyer, fully tiled
- \* Separate media room with air conditioning
- \* Large family room / dining area with glass sliders to entertainment area with huge deck