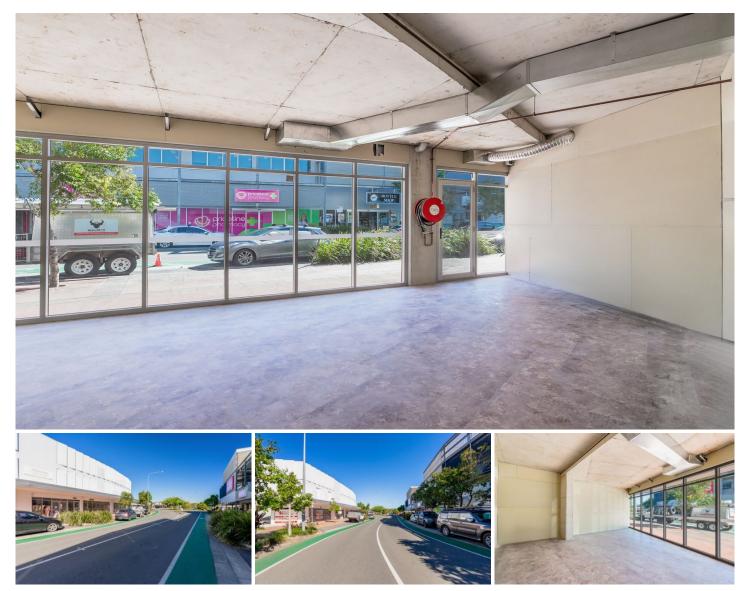

## 3/16-18 Bury Street Nambour QLD

Property Lane Commercial proudly presents the last lettable space in this outstanding mixed-use complex right in the heart of the Nambour's prime shopping, retail and medical precinct opposite the Coles Shopping Centre.

With a total internal net lettable area of 35m2 with full height glass frontage, this lovely boutique space is perfect for a myriad of business uses such as retail, professional services, allied health or even boutique hospitality.

Don't delay, these high-profile premises will indeed ensure a promising business locale for any discerning business owners seeking high exposure, sufficient carparking and a central location to all amenities.