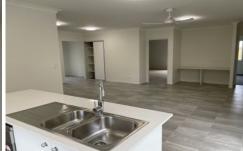

## Tis home features:

- \* 3 bedrooms with built in robes
- \* Main bedroom with ensuite
- \* Large open plan living/dining area with air con
- \* Separate Media or extra living space
- \* Galley style kitchen with plenty of cupboards, dishwasher and electric

## cooking

- \* Glass sliding doors to under cover patio area.
- \* Study nook with bench
- \* Security Screens
- \* Double garage with internal access, and access to side