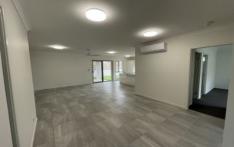

## Tis home features:

- \* 3 bedrooms with built in robes
- \* Main bedroom with ensuite
- \* Large open plan living/dining area with air con
- \* Separate Media or extra living space
- \* Galley style kitchen with plenty of cupboards, dishwasher and electric

## cooking

- \* Glass sliding doors to under cover patio area.
- \* Study nook with bench
- \* Security Screens
- \* Double garage with internal access, and access to side