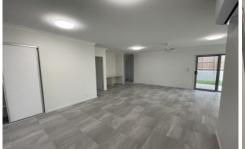

## Tis home features:

- \* 3 bedrooms with built in robes
- \* Main bedroom with ensuite
- \* Large open plan living/dining area with air con
- \* Separate Media or extra living space
- \* Galley style kitchen with plenty of cupboards, dishwasher and electric

## cooking

- \* Glass sliding doors to under cover patio area.
- \* Study nook with bench
- \* Security Screens
- \* Double garage with internal access, and access to side