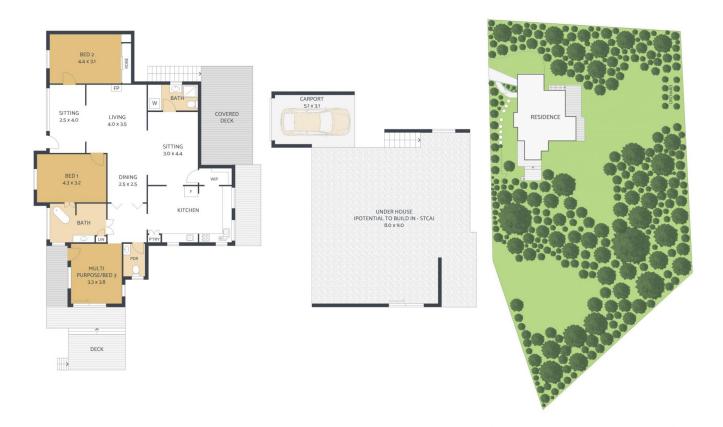

## 114 Menary Road, WEST WOOMBYE

ARTIST'S IMPRESSION ONLY: While every attempt has been made to ensure the accuracy of this floor plan's areas and measurements of door windows, rooms and all other items are approximate and no responsibility is taken for any error, omission, or mis-statement. This plan is for litustrative purposes only and should only be used as such by any prospective purchaser, Floor Plan by RealEstateFloorPlance.com au

INTERNAL: EXTERNAL: TOTAL: LAND SIZE:

133m<sup>2</sup> 65m<sup>2</sup> 198m<sup>2</sup> 2,407m<sup>2</sup> 3 🗐 2 🖣 1 😭