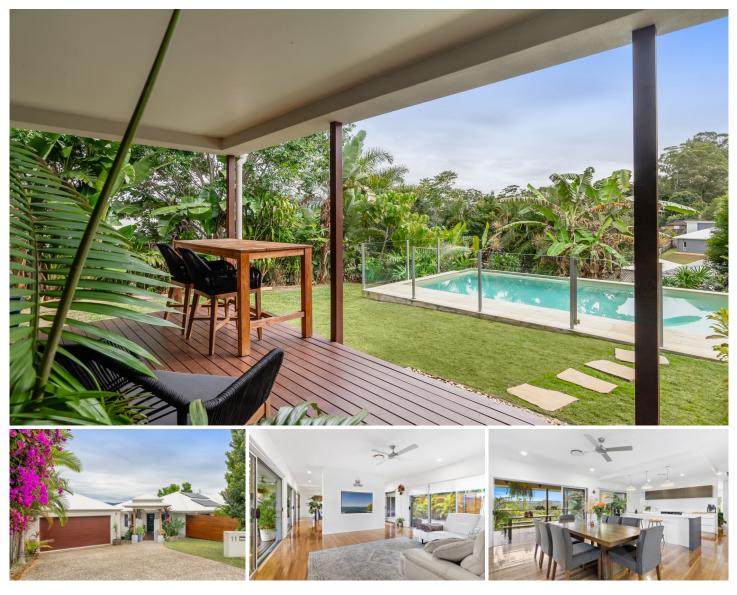

## 11 Lewis Place Woombye QLD

Tucked away at the end of a cul-de-sac street, with views out towards the Blackall Range, is this immaculate executive style residence. Designed with modern families in mind, this home offers multiple living zones over 2 levels, good separation between bedrooms, and lots of 'extra's including an electric car charging station, crimsafe screens and 'Ring' camera security with keyless entry to the front door.

Welcome to 11 Lewis Place Woombye:

\* 5 bedrooms in total. 4 upstairs and 1 downstairs. All with robes and ceiling fans.

- \* Master suite with large walk in robe and extra large ensuite
- \* Formal lounge at the front of the home
- \* Central family dining on the open plan kitchen zone
- \* Kitchen includes walk in pantry, stone benchtops, built in