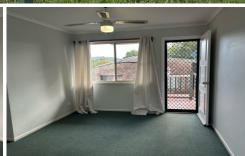

## The home features:

- \* 2 bedrooms with ceiling fans and built in robes
- \* Separate lounge and dining rooms, both with ceiling fans
- \* Kitchen with electric oven
- \* Small balcony off the lounge
- \* Internal laundry
- \* Bathroom with bath and separate toilet
- \* Single carport with garden sheds for storage
- \* Lawn maintenance is included