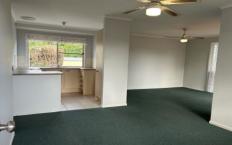

## The home features:

- \* 2 bedrooms with ceiling fans and built in robes
- \* Separate lounge and dining rooms, both with ceiling fans
- \* Kitchen with electric oven
- \* Small balcony off the lounge
- \* Internal laundry
- \* Bathroom with bath and separate toilet
- \* Single carport with garden sheds for storage
- \* Lawn maintenance is included