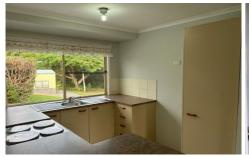

## The home features:

- \* 2 bedrooms with ceiling fans and built in robes
- \* Separate lounge and dining rooms, both with ceiling fans
- \* Kitchen with electric oven
- \* Small balcony off the lounge
- \* Internal laundry
- \* Bathroom with bath and separate toilet
- \* Single carport with garden sheds for storage
- \* Lawn maintenance is included