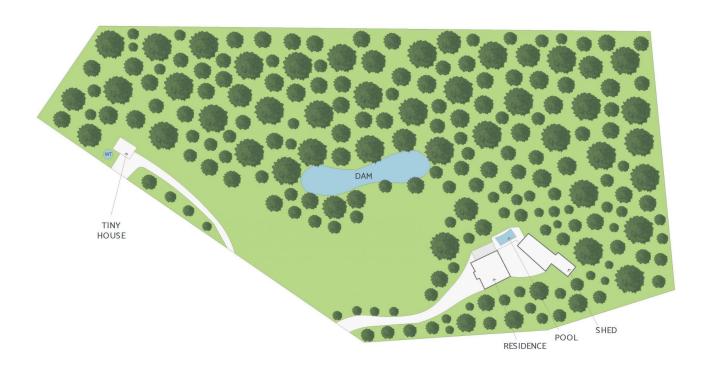

## 429 Upper Landershute Road Landers Shoot QLD

Nestled along a no-through, tree-lined country lane, this renovated home enjoys gorgeous views of Balmoral Ridge and truly does offer space for the whole family! With a brand-new, relocatable tiny home offering the option for dual living and a huge shed ready for work or play, you'll love having over 3 acres of your own natural wonderland to explore.