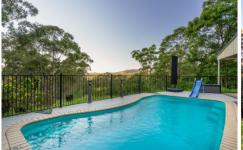

## The Main Residence:

- 4 bedrooms, 3 bathrooms, study nook
- Fully renovated, upstairs brand-new wool blend carpet plus freshly painted
- Ducted aircon/heating with 3 zones
- Well-equipped kitchen with stone benchtops
- Timber stacker doors opening to huge covered deck
- Principal bedroom with ensuite & private front deck
- Inground pool, infrared spa and sauna