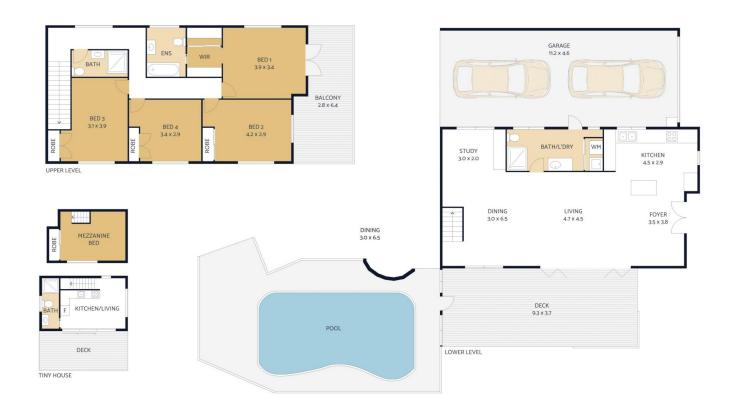

## 429 Upper Landershute Road, LANDERS SHOOT

ARTIST'S IMPRESSION ONLY: While every attempt has been made to ensure the accuracy of this floor plan's areas and measurements of doors, windows, rooms and all other items are approximate and no responsibility is taken for any error, omission, or mis-statement. This plan is for illustrative purposes only and should only be used as such by any prospective purchaser. Floor Plan by: RealEstateFloorPlans.com.au

INTERNAL: EXTERNAL: GARAGE: TINY HOUSE TOTAL: 152m<sup>2</sup> 51m<sup>2</sup> 51m<sup>2</sup> 25m<sup>2</sup> 279m<sup>2</sup>

5 目 4 日 2 🖨

LAND SIZE:

3.18 Acres