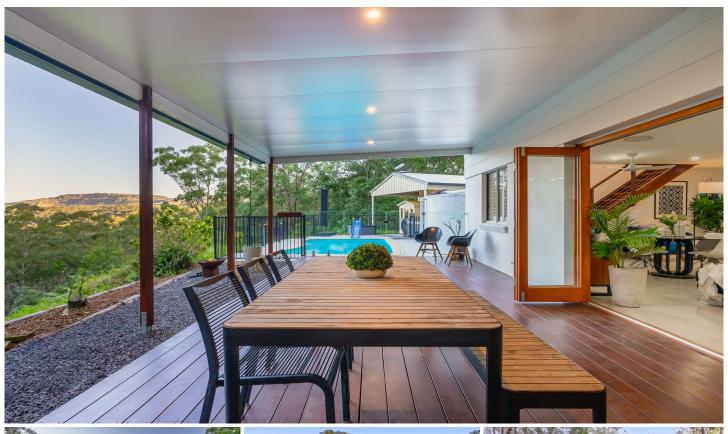

## The Main Residence:

- 4 bedrooms, 3 bathrooms, study nook
- Fully renovated, upstairs brand-new wool blend carpet plus freshly painted
- Ducted aircon/heating with 3 zones
- Well-equipped kitchen with stone benchtops
- Timber stacker doors opening to huge covered deck
- Principal bedroom with ensuite & private front deck
- Inground pool, infrared spa and sauna

5 📭 4 🖺 4 🗬

Price : \$1,320,000 Building Size : 279 sqm

Land Size : 3.18 Acres View : https://www

: https://www.propertylane.com.au/sale/ql d/sunshine-coast/landers-shoot/residenti al/acreagesemirural/8073949