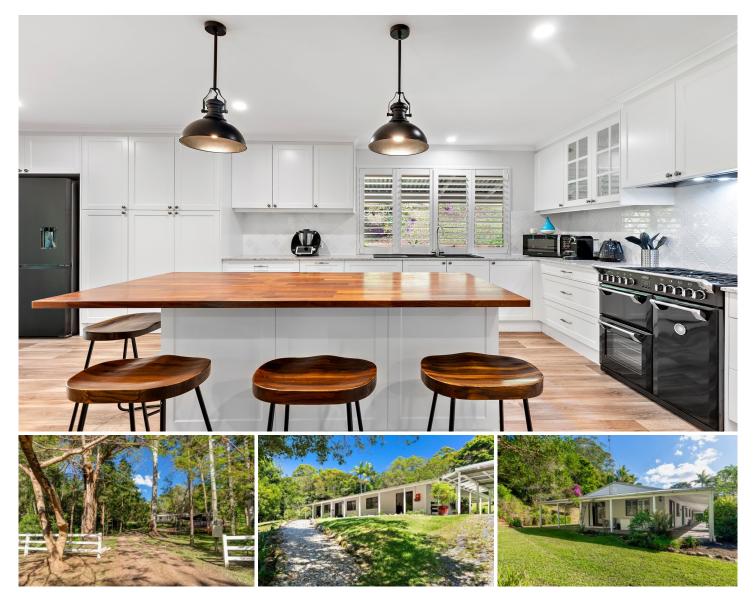

#### 30 Anning Road Forest Glen QLD

It's our absolute pleasure to welcome you to 'Warrawong' a classic country residence in a dress circle location, established circa 1986. Tucked in a serene position set back from the road, surrounded by 1.5 acres of parklike gardens and framed by established trees with a trickling creek hugging the side boundary? this is an idyllic lifestyle property indeed yet only moments from Grammar, and the bustle of Forest Glen.

The immaculate, fully renovated residence itself offers easy-care living across a single level, comprising four bedrooms, two modern bathrooms, a stunning chef's kitchen with Belling gas cooker, and spacious living areas all opening out to the shady wraparound verandah; the perfect spot to enjoy the lush outlook and the abundance of native birdlife.