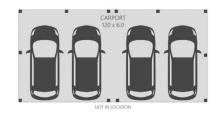

## 4 🏲 2 🗮 4 🗬

Internal: 156m<sup>2</sup> External: 229m<sup>2</sup> Total: 386m<sup>2</sup> Land Size: 6000m<sup>2</sup>

ARTIST'S IMPRESSION ONLY: While every attempt has been made to ensure the accuracy of this floor plan areas and measurements of doors, windows, rooms and all other items are approximate and no responsibility is taken for any error, omission, or mis-statement. This plan is for illustrative purposes only and should only be used as such by any prospective purchaser. By RealEstateFloorPlans.com.au