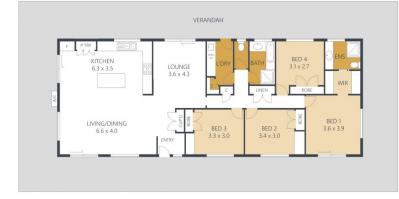

## 4 🏲 2 🗮 4 🗬

Internal: 156m<sup>2</sup> External: 229m<sup>2</sup> Total: 386m<sup>2</sup> Land Size: 6000m<sup>2</sup>

ARTIST'S IMPRESSION ONLY: While every attempt has been made to ensure the accuracy of this floor plan areas and measurements of doors, windows, rooms and all other items are approximate and no responsibility is taken for any error, omission, or mis-statement. This plan is for illustrative purposes only and should only be used as such by any prospective purchaser. By RealEstateFloorPlans.com.au