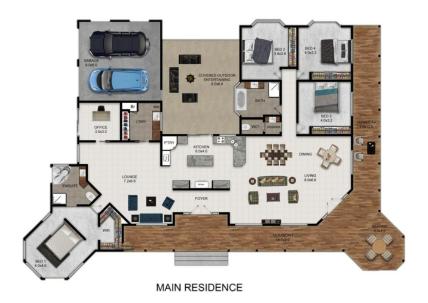

## 7 📭 3 🟪 12 🚘

Type : Rural Building Size: 554 sqm

**Land Size** : 5.9 ha View

: https://www.propertylane.com.au/sale/ql d/sunshine-coast/bli-bli/residential/rural/

8086862

**Simon Howe** 07 5442 1855

**Taylor Sierp** 07 5442 1855

## 97 SPORTS ROAD, BLI BLI

CENTURY 21® does not guarantee the accuracy or completeness of any information contained in this brochure. Each office is independently owned and operated.

INTERNAL AREA - 376 Sq.m

GARAGE AREA - 36 Sq.m

EXTERNAL AREA - 142 Sq.m

TOTAL AREA - 554 Sq.m

DODEDTY! AND