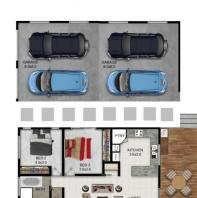

As you meander up the driveway you are instantly greeted with a sense of calm as you pass the 3 dams, an abundance of wildlife and your secondary residence. Once utilized as a flower farm back in the day, now it is simply

SECOND RESIDENCE