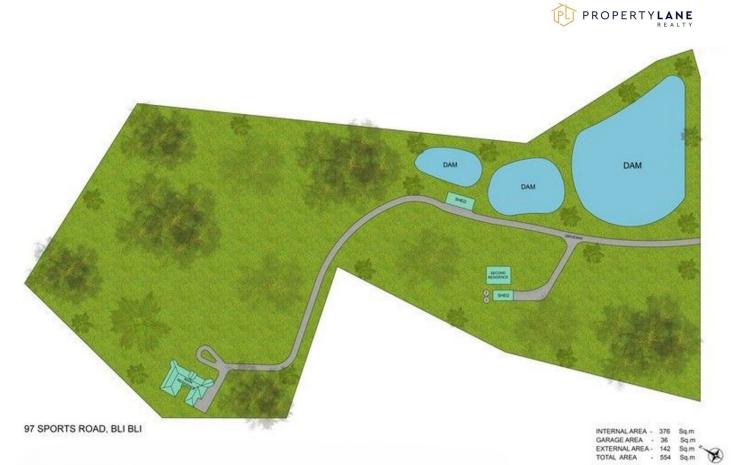

As you meander up the driveway you are instantly greeted with a sense of calm as you pass the 3 dams, an abundance of wildlife and your secondary residence. Once utilized as a flower farm back in the day, now it is simply

## 97 SPORTS ROAD, BLI BLI

CENTURY 21® does not guarantee the accuracy or completeness of any information contained in this brochure. Each office is independently owned and operated.

INTERNAL AREA - 376 Sq.m

GARAGE AREA - 36 Sq.m

EXTERNAL AREA - 142 Sq.m

TOTAL AREA - 554 Sq.m

DODEDTY! AND