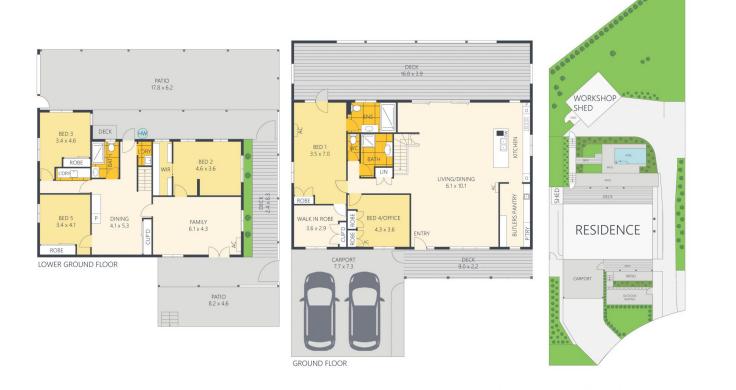

## 5 🛏 3 🐋 2 🖨 1 🗻

ARTIST'S IMPRESSION ONLY. While every attempt has been made to ensure the accuracy of this floor plan areas and measurements of doors, windows, rooms and all other items are approximate and no responsibility is taken for any error, omission, or mis-statement. This plan is for illustrative purposes only and should only be used as such by any prospective purchaser. By RealEstateFloorPlans.com.au

Internal: 283m<sup>2</sup> External: 220m<sup>2</sup> Total: 561m<sup>2</sup> Land Size: 1,442m<sup>2</sup>