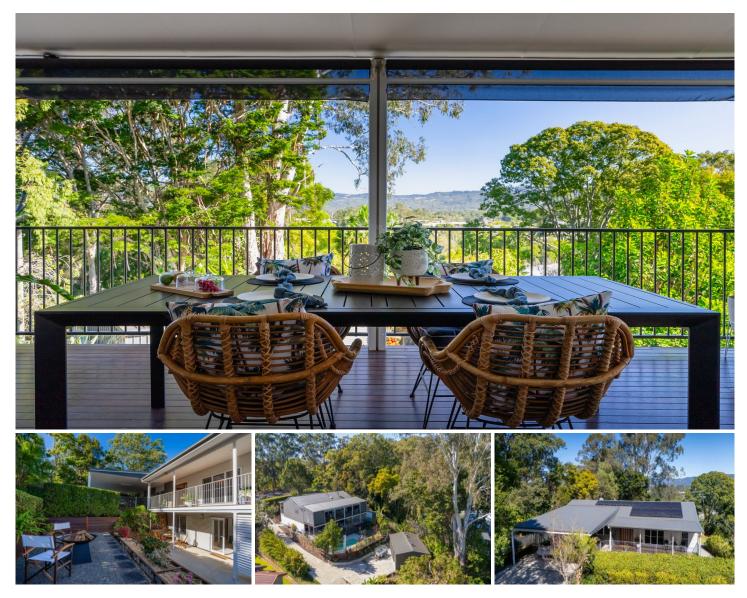

## 46 Pine Grove Road Woombye QLD

Set on a comfortable 1442 m2 with glorious views to the Blackall range and only minutes stroll to bustling Woombye village, this ultra spacious family home situated at 46 Pine Grove Road, Woombye provides the ultimate in multi-family living.

With soaring raked ceilings and stunning polished hardwood floors in the upper level and a sweeping open plan layout across the main living, dining, kitchen and huge rear deck/alfresco areas, all positioned to canvas the gorgeous hinterland views, the whole upper level offers a beautiful and homely feeling.

The kitchen is arguably one of the most sensational features with it's expansive size and design, not only is it an attractive statement piece but it is simply perfect for the home chef or those that love to entertain!