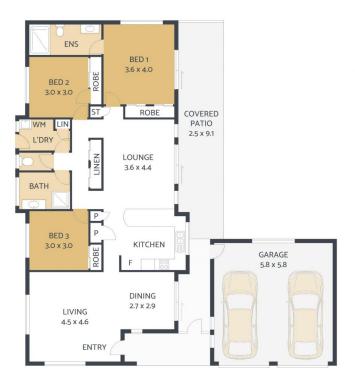

## 39 Chelsea Crescent, MINYAMA

ARTIST'S IMPRESSION ONLY: While every attempt has been made to ensure the accuracy of this floor plan's areas and measurements of doors, windows, rooms and all other items are approximate and no responsibility is taken for any error, omission, or mis-statement. This plan is for illustrative purposes only and should only be used as such by any prospective purchaser. Floor Plan by: RealEstateFloorPlans.com.au

INTERNAL: EXTERNAL: GARAGE: TOTAL: LAND SIZE:

126m² 30m² 34m² 190m² 650m² 3 ∰ 2 ∰ 2 ∰