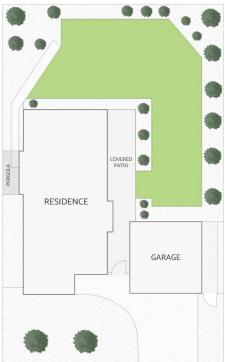

## 39 Chelsea Crescent Minyama QLD

Situated in a tightly-held enclave, surrounded by prestigious homes within the curve of the Mooloolah River, this home is being offered to the market for the first time in over 35 years. A neat, single-level brick residence, it offers a family-friendly floorplan, two living areas and separate double garage, all on a flat 650m2 fenced block.

Packed with potential at every turn, you may choose to roll up your sleeves and renovate to capitalise on this sought-after location, or you might like to add an extension or even a stunning pool - there's room here to make it all a reality.