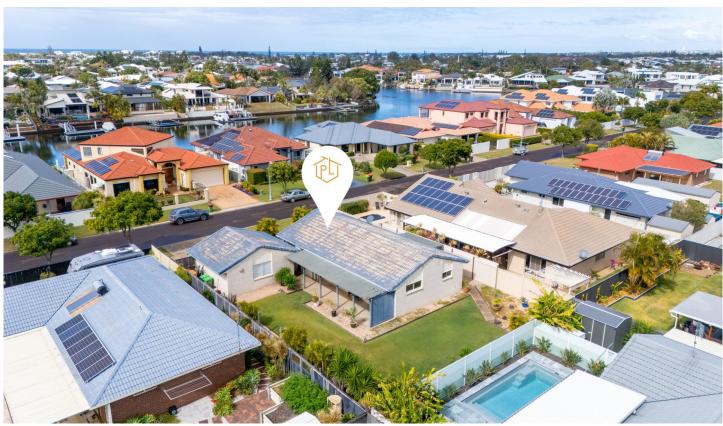

## 39 Chelsea Crescent Minyama QLD

Situated in a tightly-held enclave, surrounded by prestigious homes within the curve of the Mooloolah River, this home is being offered to the market for the first time in over 35 years. A neat, single-level brick residence, it offers a family-friendly floorplan, two living areas and separate double garage, all on a flat 650m2 fenced block.

Packed with potential at every turn, you may choose to roll up your sleeves and renovate to capitalise on this sought-after location, or you might like to add an extension or even a stunning pool - there's room here to make it all a reality.

## 3 😕 2 🔓 2 🖨

Type : House
Price : \$ 1,090,000
Building Size : 190 sqm
Land Size : 650 sqm

View: https://www.propertylane.com.au/sale/ql

d/sunshine-coast/minyama/residential/h

ouse/8092977

Athena Law