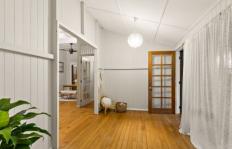

## Features to note:

- Large 2405m2 block
- High ceilings, new timber fans, and timber floors throughout
- Generous country kitchen with walk-in pantry and new induction cooktop
- Views of your lush, green surrounds from every window
- Multiple living areas, main lounge with adorable wood-burning fireplace