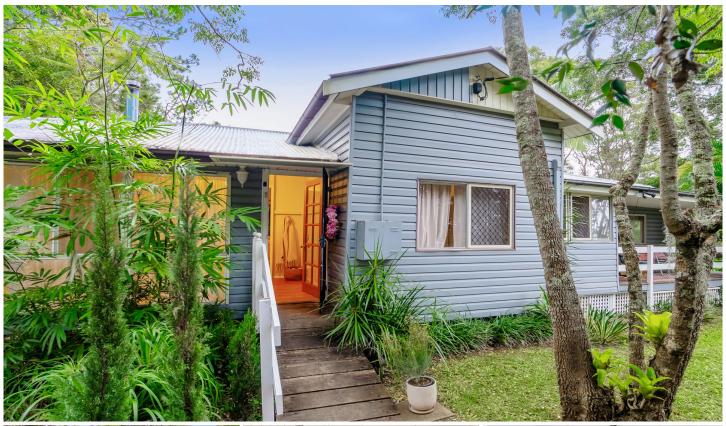

## 114 Menary Road West Woombye QLD

Sitting on over half an acre of abundant gardens and surrounded by mature trees, is this character filled farmhouse style cottage.

## Features to note:

- Large 2405m2 block
- High ceilings, new timber fans, and timber floors throughout
- Generous country kitchen with walk-in pantry and new induction cooktop
- Views of your lush, green surrounds from every window
- Multiple living areas, main lounge with adorable wood-burning fireplace