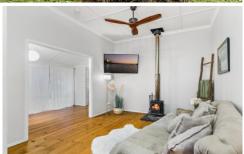

## Features to note:

- Large 2405m2 block
- High ceilings, new timber fans, and timber floors throughout
- Generous country kitchen with walk-in pantry and new induction cooktop
- Views of your lush, green surrounds from every window
- Multiple living areas, main lounge with adorable wood-burning fireplace