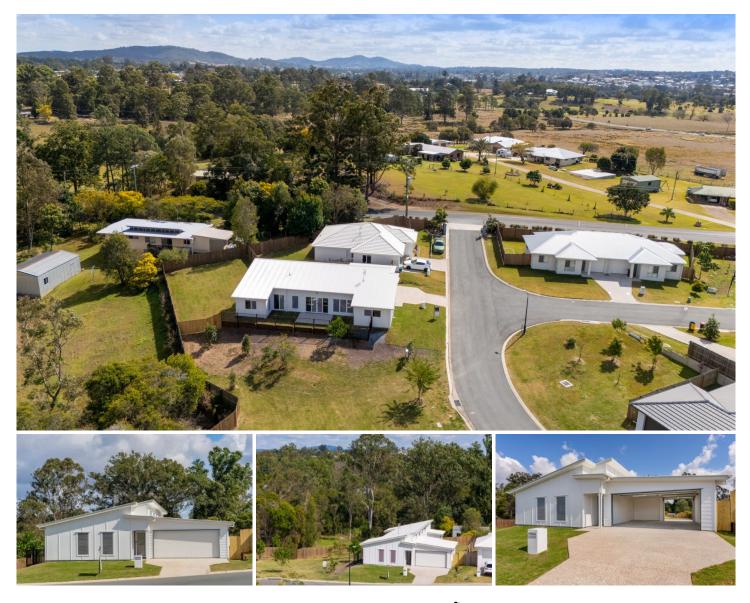

## 4 Bimbadean Circuit Southside QLD

Situated atop an elevated block close to all of Southside Gympie conveniences, this home takes advantage of the adjoining nature reserve with views from the expansive main living area. The brand-new modern home with soaring ceilings is a unique design built to maximise openness and space and to capture cooling breezes.

Embracing the outdoors through walls of glass sliding doors and louvres, the living areas are open to exposed aggregate alfresco pads, perfect for entertaining. The crisp white kitchen is furnished with a huge island benchtop, soft close drawers, cupboard doors and stainless-steel appliances, all with the home chef in mind!

This home will be a delight to live in with its functional