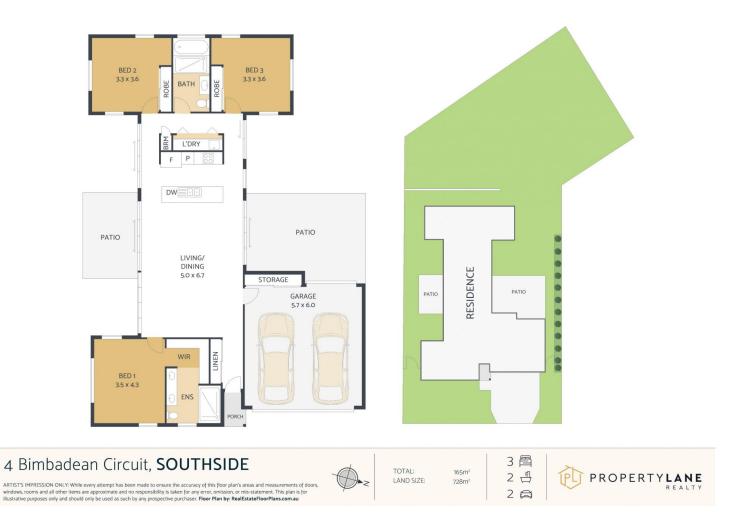

## 3 🛤 2 🚔 2 🚘

| Туре      | : House      |
|-----------|--------------|
| Price     | : \$ 725,000 |
| Land Size | : 728 sqm    |

: https://www.propertylane.com.au/sale/qld/su nshine-coast/southside/residential/house/80 95822