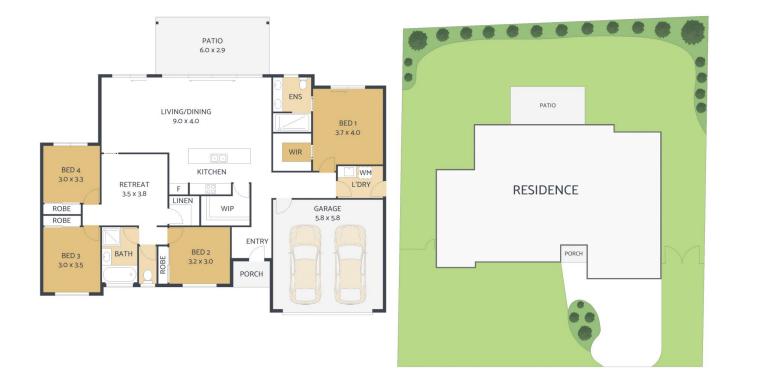

## 3 Dove Close, **BURNSIDE**

ARTISTS IMPRESSION ONLY While every attempt has been made to ensure the accuracy of this (floor plan's areas and measurements of closs, windows, rooms and all other items are approximate and no responsibility is taken (or any error, omission, or mis-statement. This plan is for illustrative purposes only and should only be used as such by any prospective purchaser. **Roor Plan by, RealEstuateFloorPlans.com.au** 

 INTERNAL:
 196m²

 EXTERNAL:
 20m²

 TOTAL:
 216m²

 LAND SIZE:
 649m²

4 篇 2 叠 2 高

PROPERTY LANE