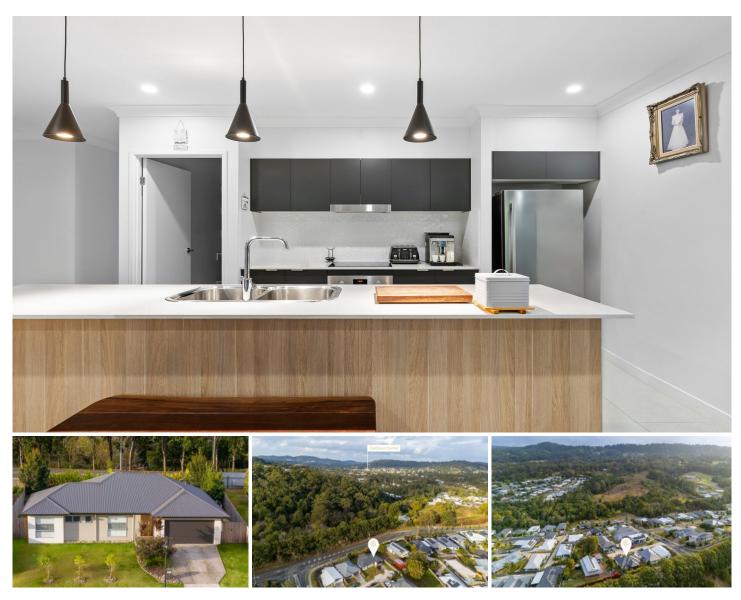

## 3 Dove Close Burnside QLD

Welcome to your dream family home in the heart of Burnside! This three-year-old Ausmar home is perfectly positioned in the Windsor Valley estate, offering elevation & breathtaking views of the Blackall Ranges and refreshing breezes year-round.

Why go through the hassle of building when you can move straight into this immaculate property? Conveniently located within walking distance to Burnside State & High School, Nambour Special School, TAFE, and St John's College, it's an ideal spot for families.

This quality-built home features a sturdy steel frame with external cladding and boasts four generously sized bedrooms. The master suite is a private sanctuary, complete with a spacious walk-in robe, luxurious ensuite, and direct access to the back patio and garden. The other

## 4 🍋 2 📛 2 🖨

- Price : Offers Over \$885,000 Considered
- View
- Land Size : 650 sqm
  - : https://www.propertylane.com.au/sale/qld/su nshine-coast/burnside/residential/house/809 6810

Megan Manly 0421040807