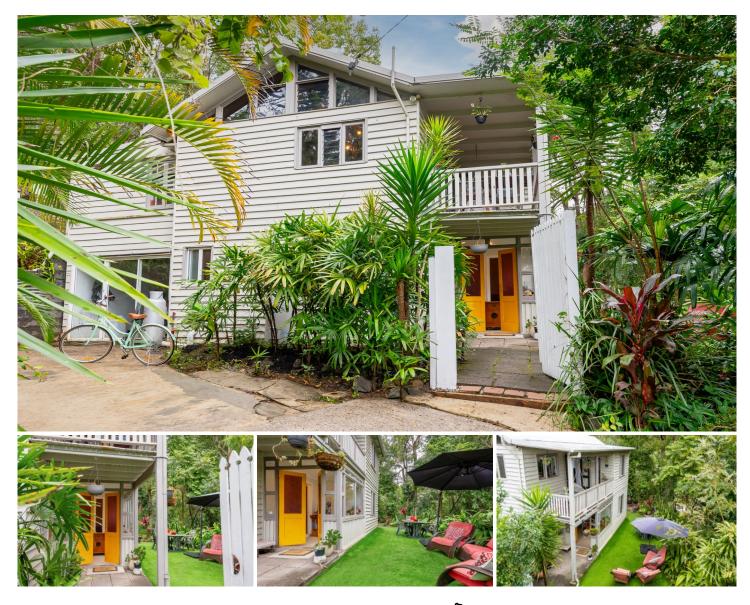

## 17 Nalin Lane Coes Creek QLD

Wake up to the soothing sound of birdsong and the gentle rustle of leaves from your bedroom window in this secluded haven in Coes Creek. Nestled at the end of Nalin Lane, this hidden gem offers unparalleled privacy, with your only neighbors being the treetops and the beauty of nature. Yet, you're just minutes away from all that the Nambour region has to offer.

This character-filled split-level home boasts the perfect blend of charm and functionality, with the potential for dual living. The lower level features three bedrooms, a bathroom, and a versatile storage/laundry area, with ample space to convert into a kitchenette. Upstairs, you'll find the spacious master bedroom with an ensuite, an open-plan living/dining/kitchen area, and a cozy wood burner for those