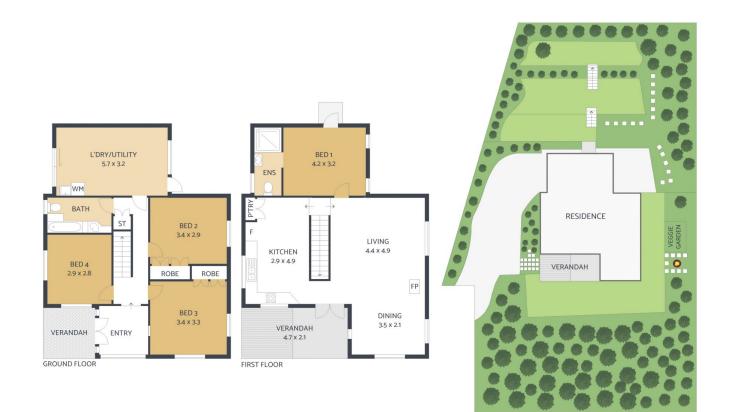

Megan Manly 07 5442 1855

Taylor Sierp 07 5442 1855

17 Nalin Lane, COES CREEK

ARTIST'S IMPRESSION ONLY: While every attempt has been made to ensure the accuracy of this floor plan's areas and measurements of doors, windows, rooms and all other items are approximate and no responsibility is taken for any error, omission, or mis-statement. This plan is for illustrative purposes only and should only be used as such by any prospective purchaser. Floor Plan by: RealEstateFloorPlans.com.au

 INTERNAL:
 140m²

 EXTERNAL:
 16m²

 TOTAL:
 156m²

 LAND SIZE:
 590m²

4 🛱 2 🗄 1 🛱

PROPERTYLANE