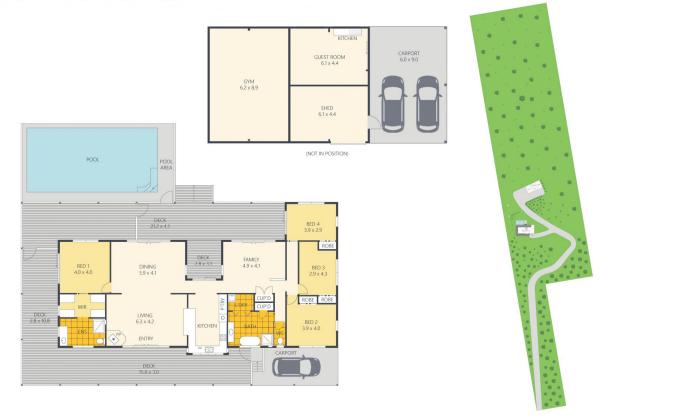

## 145 Wappa Falls Road, Yandina

4 🛏 2 🐋 3 🖨 🎿

ARTIST'S IMPRESSION ONLY. While every attempt has been made to ensure the accuracy of this floor plan areas and measurements of doors, windows, rooms and all other items are approximate and no responsibility is taken for any error, omission, or mis-statement. This plan is for illustrative purposes only and should only be used as such by any prospective purchaser. By RealEstateFloorPlans.com.au Internal: 185m<sup>2</sup> External: 309m<sup>2</sup> Total: 494m<sup>2</sup> Land Size: 43,746m<sup>2</sup>